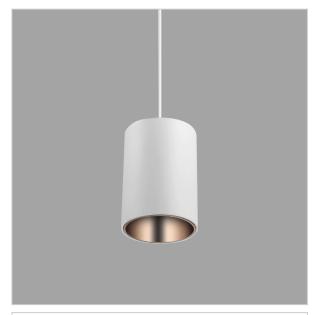

## Aurora Pendant Lights

ITEM SKU#: 662187502533

Aurora is a technologically advanced LED Pendant Light that incorporates electronic gear and a high-quality lens with wide beam spread. While commonly used as task light, the unique and state-of-the-art design of this luminaire also enhances the overall aesthetics of your store.