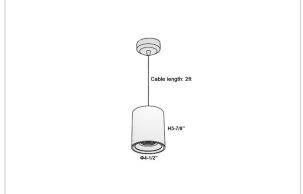

## Product Code: IK-RAuroraPL-25W-27K-WH-90C-15D

| Voltage                                        | 100 - 277 V AC, 50-60 Hz                                                      |
|------------------------------------------------|-------------------------------------------------------------------------------|
| Lumen Output                                   | 2000lm                                                                        |
| Power                                          | 25W                                                                           |
| CCT                                            | 2700K                                                                         |
| CRI                                            | >90                                                                           |
| Beam Angle                                     | 15°                                                                           |
| Light Distribution                             | Spot                                                                          |
| LED Light Source                               | Osram SOLERIQ S 19                                                            |
| Start Time                                     | Instant                                                                       |
|                                                |                                                                               |
| Driver                                         | Stand Alone (included)                                                        |
| Operating Position                             | Stand Alone (included)  No Swiveling Type                                     |
|                                                | , ,                                                                           |
| Operating Position                             | No Swiveling Type                                                             |
| Operating Position  Dimming                    | No Swiveling Type Triac Dimming / 0-10 V Dimming                              |
| Operating Position Dimming Heads               | No Swiveling Type  Triac Dimming / 0-10 V Dimming  Single Head                |
| Operating Position Dimming Heads Finish        | No Swiveling Type Triac Dimming / 0-10 V Dimming Single Head White            |
| Operating Position Dimming Heads Finish Height | No Swiveling Type  Triac Dimming / 0-10 V Dimming  Single Head  White  5-7/8" |