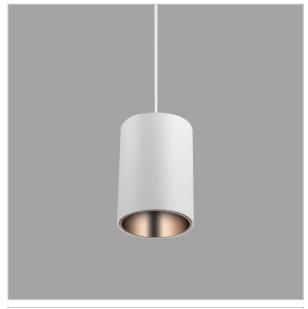

## Aurora Pendant Lights

Aurora is a technologically advanced LED Pendant Light that incorporates electronic gear and a high-quality lens with wide beam spread. While commonly used as task light, the unique and state-of-the-art design of this luminaire also enhances the overall aesthetics of your store.