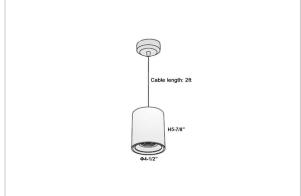

## Product Code: IK-RAuroraPL-20W-40K-WH-90C-15D

| Voltage                     | 100 - 277 V AC, 50-60 Hz                                |
|-----------------------------|---------------------------------------------------------|
| Lumen Output                | 1800lm                                                  |
| Power                       | 20W                                                     |
| ССТ                         | 4000K                                                   |
| CRI                         | >90                                                     |
| Beam Angle                  | 15°                                                     |
| Light Distribution          | Spot                                                    |
| LED Light Source            | Osram SOLERIQ S 19                                      |
| Start Time                  | Instant                                                 |
| Driver                      | Stand Alone (included)                                  |
|                             |                                                         |
| Operating Position          | No Swiveling Type                                       |
| Operating Position  Dimming | No Swiveling Type Triac Dimming / 0-10 V Dimming        |
|                             |                                                         |
| Dimming                     | Triac Dimming / 0-10 V Dimming                          |
| Dimming Heads               | Triac Dimming / 0-10 V Dimming Single Head              |
| Dimming Heads Finish        | Triac Dimming / 0-10 V Dimming Single Head White        |
| Dimming Heads Finish Height | Triac Dimming / 0-10 V Dimming Single Head White 5-7/8" |