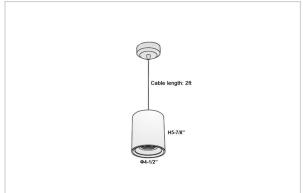

## Product Code: IK-RAuroraPL-20W-27K-WH-90C-15D

| Voltage                                        | 100 - 277 V AC, 50-60 Hz                                                      |
|------------------------------------------------|-------------------------------------------------------------------------------|
| Lumen Output                                   | 1600lm                                                                        |
| Power                                          | 20W                                                                           |
| CCT                                            | 2700K                                                                         |
| CRI                                            | >90                                                                           |
| Beam Angle                                     | 15°                                                                           |
| Light Distribution                             | Spot                                                                          |
| LED Light Source                               | Osram SOLERIQ S 19                                                            |
| Start Time                                     | Instant                                                                       |
| Datasas                                        | Otan d. Alama (Small and al)                                                  |
| Driver                                         | Stand Alone (included)                                                        |
| Operating Position                             | No Swiveling Type                                                             |
|                                                | , ,                                                                           |
| Operating Position                             | No Swiveling Type                                                             |
| Operating Position  Dimming                    | No Swiveling Type Triac Dimming / 0-10 V Dimming                              |
| Operating Position Dimming Heads               | No Swiveling Type  Triac Dimming / 0-10 V Dimming  Single Head                |
| Operating Position Dimming Heads Finish        | No Swiveling Type Triac Dimming / 0-10 V Dimming Single Head White            |
| Operating Position Dimming Heads Finish Height | No Swiveling Type  Triac Dimming / 0-10 V Dimming  Single Head  White  5-7/8" |