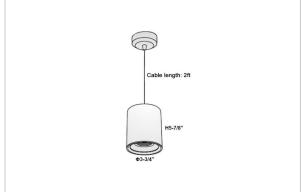

## Product Code: IK-RAuroraPL-15W-50K-WH-90C-15D

| Voltage                     | 100 - 277 V AC, 50-60 Hz                   |
|-----------------------------|--------------------------------------------|
| Lumen Output                | 1425lm                                     |
| Power                       | 15W                                        |
| CCT                         | 5000K                                      |
| CRI                         | >90                                        |
| Beam Angle                  | 15°                                        |
| Light Distribution          | Spot                                       |
| LED Light Source            | Osram SOLERIQ S 19                         |
| Start Time                  | Instant                                    |
| Driver                      | Stand Alone (included)                     |
| Operating Position          | No Swiveling Type                          |
| operating i osition         | · · ·                                      |
| Dimming                     | Triac Dimming / 0-10 V Dimming             |
| , ,                         | Triac Dimming / 0-10 V Dimming Single Head |
| Dimming                     |                                            |
| Dimming Heads               | Single Head                                |
| Dimming Heads Finish        | Single Head White                          |
| Dimming Heads Finish Height | Single Head White 5-7/8"                   |