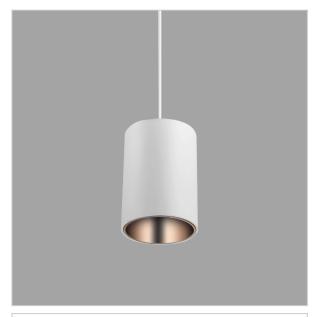

## Aurora Pendant Lights

Aurora is a technologically advanced LED Pendant Light that incorporates electronic gear and a high-quality lens with wide beam spread. While commonly used as task light, the unique and state-of-the-art design of this luminaire also enhances the overall aesthetics of your store.