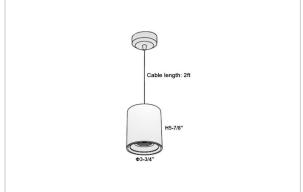

## Product Code: IK-RAuroraPL-15W-30K-WH-90C-15D

| Voltage            | 100 - 277 V AC, 50-60 Hz         |
|--------------------|----------------------------------|
| Lumen Output       | 1275lm                           |
| Power              | 15W                              |
| CCT                | 3000K                            |
| CRI                | >90                              |
| Beam Angle         | 15°                              |
| Light Distribution | Spot                             |
| LED Light Source   | Osram SOLERIQ S 19               |
| Start Time         | Instant                          |
| Driver             | Stand Alone (included)           |
| Operating Position | No Swiveling Type                |
| Dimming            | Triac Dimming / 0-10 V Dimming   |
| Heads              | Single Head                      |
| Finish             | White                            |
| Height             | 5-7/8"                           |
|                    |                                  |
| Diameter           | 3-3/4"                           |
| Diameter<br>Optics | 3-3/4"  Reflective Cup Structure |