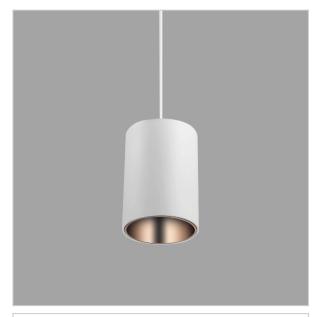

## Aurora Pendant Lights

Aurora is a technologically advanced LED Pendant Light that incorporates electronic gear and a high-quality lens with wide beam spread. While commonly used as task light, the unique and state-of-the-art design of this luminaire also enhances the overall aesthetics of your store.