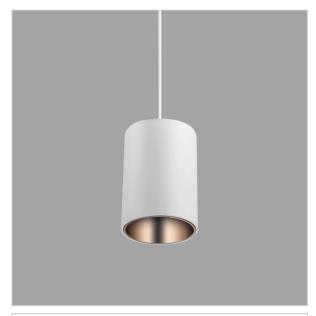

## Aurora Pendant Lights

Aurora is a technologically advanced LED Pendant Light that incorporates electronic gear and a high-quality lens with wide beam spread. While commonly used as task light, the unique and state-of-the-art design of this luminaire also enhances the overall aesthetics of your store.

## Product Code: IK-RAuroraPL-15W-27K-WH-90C-15D

| Voltage            | 100 - 277 V AC, 50-60 Hz       |
|--------------------|--------------------------------|
| Lumen Output       | 1200lm                         |
| Power              | 15W                            |
| CCT                | 2700K                          |
| CRI                | >90                            |
| Beam Angle         | 15°                            |
| Light Distribution | Spot                           |
| LED Light Source   | Osram SOLERIQ S 19             |
| Start Time         | Instant                        |
| Driver             | Stand Alone (included)         |
| Operating Position | No Swiveling Type              |
| Dimming            | Triac Dimming / 0-10 V Dimming |
| Heads              | Single Head                    |
| Finish             | White                          |
| Height             | 5-7/8"                         |
| Diameter           | 3-3/4"                         |
|                    | Deflective Cur Structure       |
| Optics             | Reflective Cup Structure       |