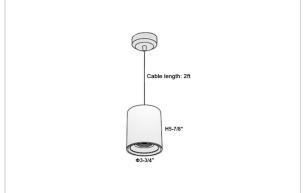

## Product Code: IK-RAuroraPL-15W-27K-WH-90C-15D

| Voltage            | 100 - 277 V AC, 50-60 Hz       |
|--------------------|--------------------------------|
| Lumen Output       | 1200lm                         |
| Power              | 15W                            |
| CCT                | 2700K                          |
| CRI                | >90                            |
| Beam Angle         | 15°                            |
| Light Distribution | Spot                           |
| LED Light Source   | Osram SOLERIQ S 19             |
| Start Time         | Instant                        |
| Driver             | Stand Alone (included)         |
| Operating Position | No Swiveling Type              |
| Dimming            | Triac Dimming / 0-10 V Dimming |
| Heads              | Single Head                    |
| Finish             | White                          |
| Height             | 5-7/8"                         |
| Diameter           | 3-3/4"                         |
|                    | Deflective Cur Structure       |
| Optics             | Reflective Cup Structure       |