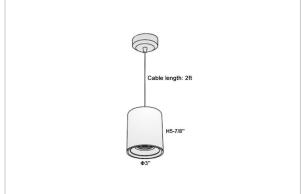

## Product Code: IK-RAuroraPL-12W-50K-WH-90C-15D

| Voltage             | 100 - 277 V AC, 50-60 Hz                   |
|---------------------|--------------------------------------------|
| Lumen Output        | 1140lm                                     |
| Power               | 12W                                        |
| CCT                 | 5000K                                      |
| CRI                 | >90                                        |
| Beam Angle          | 15°                                        |
| Light Distribution  | Spot                                       |
| LED Light Source    | Osram SOLERIQ S 19                         |
| Start Time          | Instant                                    |
| Driver              | Stand Alone (included)                     |
| Operating Position  | No Swiveling Type                          |
|                     |                                            |
| Dimming             | Triac Dimming / 0-10 V Dimming             |
| Dimming<br>Heads    | Triac Dimming / 0-10 V Dimming Single Head |
| ŭ                   |                                            |
| Heads               | Single Head                                |
| Heads<br>Finish     | Single Head White                          |
| Heads Finish Height | Single Head White 5-7/8"                   |