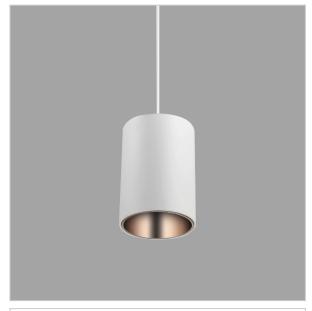

## Aurora Pendant Lights

ITEM SKU#: 662187502441

## Product Code: IK-RAuroraPL-12W-50K-WH-90C-15D

| Voltage             | 100 - 277 V AC, 50-60 Hz                   |
|---------------------|--------------------------------------------|
| Lumen Output        | 1140lm                                     |
| Power               | 12W                                        |
| CCT                 | 5000K                                      |
| CRI                 | >90                                        |
| Beam Angle          | 15°                                        |
| Light Distribution  | Spot                                       |
| LED Light Source    | Osram SOLERIQ S 19                         |
| Start Time          | Instant                                    |
| Driver              | Stand Alone (included)                     |
| Operating Position  | No Swiveling Type                          |
|                     |                                            |
| Dimming             | Triac Dimming / 0-10 V Dimming             |
| Dimming<br>Heads    | Triac Dimming / 0-10 V Dimming Single Head |
| ŭ                   |                                            |
| Heads               | Single Head                                |
| Heads<br>Finish     | Single Head White                          |
| Heads Finish Height | Single Head White 5-7/8"                   |

Aurora is a technologically advanced LED Pendant Light that incorporates electronic gear and a high-quality lens with wide beam spread. While commonly used as task light, the unique and state-of-the-art design of this luminaire also enhances the overall aesthetics of your store.