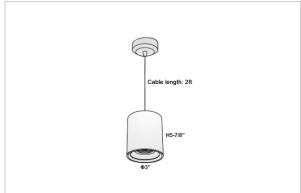

## Product Code: IK-RAuroraPL-12W-40K-WH-90C-15D

| Voltage                                        | 100 - 277 V AC, 50-60 Hz                                                      |
|------------------------------------------------|-------------------------------------------------------------------------------|
| Lumen Output                                   | 1080lm                                                                        |
| Power                                          | 12W                                                                           |
| CCT                                            | 4000K                                                                         |
| CRI                                            | >90                                                                           |
| Beam Angle                                     | 15°                                                                           |
| Light Distribution                             | Spot                                                                          |
| LED Light Source                               | Osram SOLERIQ S 19                                                            |
| Start Time                                     | Instant                                                                       |
| Б.                                             | Otan d. Alama (Small and al)                                                  |
| Driver                                         | Stand Alone (included)                                                        |
| Operating Position                             | No Swiveling Type                                                             |
|                                                | , ,                                                                           |
| Operating Position                             | No Swiveling Type                                                             |
| Operating Position  Dimming                    | No Swiveling Type Triac Dimming / 0-10 V Dimming                              |
| Operating Position Dimming Heads               | No Swiveling Type  Triac Dimming / 0-10 V Dimming  Single Head                |
| Operating Position Dimming Heads Finish        | No Swiveling Type Triac Dimming / 0-10 V Dimming Single Head White            |
| Operating Position Dimming Heads Finish Height | No Swiveling Type  Triac Dimming / 0-10 V Dimming  Single Head  White  5-7/8" |