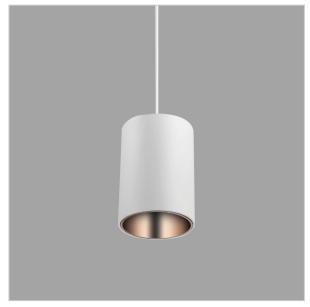

## Aurora Pendant Lights

Aurora is a technologically advanced LED Pendant Light that incorporates electronic gear and a high-quality lens with wide beam spread. While commonly used as task light, the unique and state-of-the-art design of this luminaire also enhances the overall aesthetics of your store.

## Product Code: IK-RAuroraPL-12W-40K-WH-90C-15D

| Voltage                                        | 100 - 277 V AC, 50-60 Hz                                                      |
|------------------------------------------------|-------------------------------------------------------------------------------|
| Lumen Output                                   | 1080lm                                                                        |
| Power                                          | 12W                                                                           |
| CCT                                            | 4000K                                                                         |
| CRI                                            | >90                                                                           |
| Beam Angle                                     | 15°                                                                           |
| Light Distribution                             | Spot                                                                          |
| LED Light Source                               | Osram SOLERIQ S 19                                                            |
| Start Time                                     | Instant                                                                       |
| Б.                                             | Otan d. Alama (Small and al)                                                  |
| Driver                                         | Stand Alone (included)                                                        |
| Operating Position                             | No Swiveling Type                                                             |
|                                                | , ,                                                                           |
| Operating Position                             | No Swiveling Type                                                             |
| Operating Position  Dimming                    | No Swiveling Type Triac Dimming / 0-10 V Dimming                              |
| Operating Position Dimming Heads               | No Swiveling Type  Triac Dimming / 0-10 V Dimming  Single Head                |
| Operating Position Dimming Heads Finish        | No Swiveling Type Triac Dimming / 0-10 V Dimming Single Head White            |
| Operating Position Dimming Heads Finish Height | No Swiveling Type  Triac Dimming / 0-10 V Dimming  Single Head  White  5-7/8" |