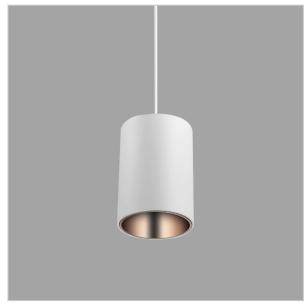

## Aurora Pendant Lights

Aurora is a technologically advanced LED Pendant Light that incorporates electronic gear and a high-quality lens with wide beam spread. While commonly used as task light, the unique and state-of-the-art design of this luminaire also enhances the overall aesthetics of your store.