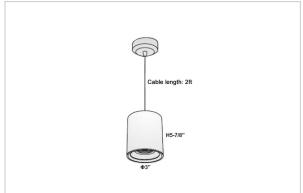

## Product Code: IK-RAuroraPL-12W-30K-WH-90C-15D

| Voltage                                        | 100 - 277 V AC, 50-60 Hz                                                      |
|------------------------------------------------|-------------------------------------------------------------------------------|
| Lumen Output                                   | 1020lm                                                                        |
| Power                                          | 12W                                                                           |
| CCT                                            | 3000K                                                                         |
| CRI                                            | >90                                                                           |
| Beam Angle                                     | 15°                                                                           |
| Light Distribution                             | Spot                                                                          |
| LED Light Source                               | Osram SOLERIQ S 19                                                            |
| Start Time                                     | Instant                                                                       |
|                                                |                                                                               |
| Driver                                         | Stand Alone (included)                                                        |
| Driver Operating Position                      | Stand Alone (included)  No Swiveling Type                                     |
|                                                |                                                                               |
| Operating Position                             | No Swiveling Type                                                             |
| Operating Position  Dimming                    | No Swiveling Type Triac Dimming / 0-10 V Dimming                              |
| Operating Position Dimming Heads               | No Swiveling Type Triac Dimming / 0-10 V Dimming Single Head                  |
| Operating Position Dimming Heads Finish        | No Swiveling Type  Triac Dimming / 0-10 V Dimming  Single Head  White         |
| Operating Position Dimming Heads Finish Height | No Swiveling Type  Triac Dimming / 0-10 V Dimming  Single Head  White  5-7/8" |