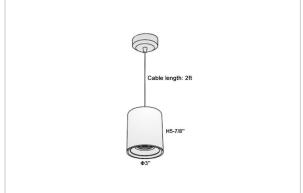

## Product Code: IK-RAuroraPL-8W-50K-WH-90C-15D

| Voltage                                        | 100 - 277 V AC, 50-60 Hz                                                      |
|------------------------------------------------|-------------------------------------------------------------------------------|
| Lumen Output                                   | 760lm                                                                         |
| Power                                          | 8W                                                                            |
| ССТ                                            | 5000K                                                                         |
| CRI                                            | >90                                                                           |
| Beam Angle                                     | 15°                                                                           |
| Light Distribution                             | Spot                                                                          |
| LED Light Source                               | Osram SOLERIQ S 19                                                            |
| Start Time                                     | Instant                                                                       |
|                                                |                                                                               |
| Driver                                         | Stand Alone (included)                                                        |
| Operating Position                             | No Swiveling Type                                                             |
|                                                | , ,                                                                           |
| Operating Position                             | No Swiveling Type                                                             |
| Operating Position  Dimming                    | No Swiveling Type Triac Dimming / 0-10 V Dimming                              |
| Operating Position Dimming Heads               | No Swiveling Type Triac Dimming / 0-10 V Dimming Single Head                  |
| Operating Position Dimming Heads Finish        | No Swiveling Type Triac Dimming / 0-10 V Dimming Single Head White            |
| Operating Position Dimming Heads Finish Height | No Swiveling Type  Triac Dimming / 0-10 V Dimming  Single Head  White  5-7/8" |