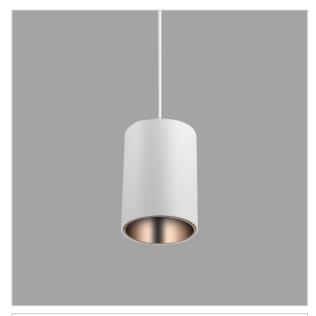

## Aurora Pendant Lights

## Product Code: IK-RAuroraPL-8W-50K-WH-90C-15D

| Voltage                                        | 100 - 277 V AC, 50-60 Hz                                                      |
|------------------------------------------------|-------------------------------------------------------------------------------|
| Lumen Output                                   | 760lm                                                                         |
| Power                                          | 8W                                                                            |
| ССТ                                            | 5000K                                                                         |
| CRI                                            | >90                                                                           |
| Beam Angle                                     | 15°                                                                           |
| Light Distribution                             | Spot                                                                          |
| LED Light Source                               | Osram SOLERIQ S 19                                                            |
| Start Time                                     | Instant                                                                       |
|                                                |                                                                               |
| Driver                                         | Stand Alone (included)                                                        |
| Operating Position                             | No Swiveling Type                                                             |
|                                                | , ,                                                                           |
| Operating Position                             | No Swiveling Type                                                             |
| Operating Position  Dimming                    | No Swiveling Type Triac Dimming / 0-10 V Dimming                              |
| Operating Position Dimming Heads               | No Swiveling Type Triac Dimming / 0-10 V Dimming Single Head                  |
| Operating Position Dimming Heads Finish        | No Swiveling Type Triac Dimming / 0-10 V Dimming Single Head White            |
| Operating Position Dimming Heads Finish Height | No Swiveling Type  Triac Dimming / 0-10 V Dimming  Single Head  White  5-7/8" |

Aurora is a technologically advanced LED Pendant Light that incorporates electronic gear and a high-quality lens with wide beam spread. While commonly used as task light, the unique and state-of-the-art design of this luminaire also enhances the overall aesthetics of your store.