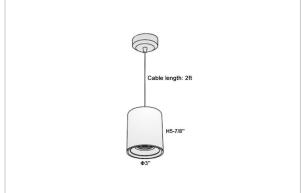

## Product Code: IK-RAuroraPL-8W-30K-WH-90C-15D

| Voltage                                        | 100 - 277 V AC, 50-60 Hz                                                  |
|------------------------------------------------|---------------------------------------------------------------------------|
| Lumen Output                                   | 680lm                                                                     |
| Power                                          | 8W                                                                        |
| CCT                                            | 3000K                                                                     |
| CRI                                            | >90                                                                       |
| Beam Angle                                     | 15°                                                                       |
| Light Distribution                             | Spot                                                                      |
| LED Light Source                               | Osram SOLERIQ S 19                                                        |
| Start Time                                     | Instant                                                                   |
| Driver                                         | Stand Alone (included)                                                    |
| Dilivoi                                        | Ciana / none (included)                                                   |
| Operating Position                             | No Swiveling Type                                                         |
|                                                |                                                                           |
| Operating Position                             | No Swiveling Type                                                         |
| Operating Position  Dimming                    | No Swiveling Type Triac Dimming / 0-10 V Dimming                          |
| Operating Position Dimming Heads               | No Swiveling Type Triac Dimming / 0-10 V Dimming Single Head              |
| Operating Position Dimming Heads Finish        | No Swiveling Type Triac Dimming / 0-10 V Dimming Single Head White        |
| Operating Position Dimming Heads Finish Height | No Swiveling Type Triac Dimming / 0-10 V Dimming Single Head White 5-7/8" |