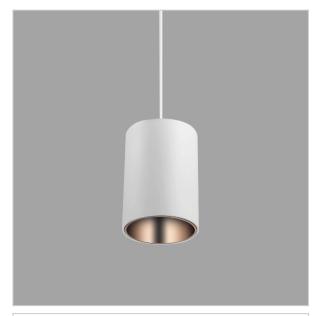

## Aurora Pendant Lights

ITEM SKU#: 662187502380

## Product Code: IK-RAuroraPL-8W-30K-WH-90C-15D

| Voltage                                        | 100 - 277 V AC, 50-60 Hz                                                  |
|------------------------------------------------|---------------------------------------------------------------------------|
| Lumen Output                                   | 680lm                                                                     |
| Power                                          | 8W                                                                        |
| CCT                                            | 3000K                                                                     |
| CRI                                            | >90                                                                       |
| Beam Angle                                     | 15°                                                                       |
| Light Distribution                             | Spot                                                                      |
| LED Light Source                               | Osram SOLERIQ S 19                                                        |
| Start Time                                     | Instant                                                                   |
| Driver                                         | Stand Alone (included)                                                    |
| Dilivoi                                        | Ciana / none (included)                                                   |
| Operating Position                             | No Swiveling Type                                                         |
|                                                |                                                                           |
| Operating Position                             | No Swiveling Type                                                         |
| Operating Position  Dimming                    | No Swiveling Type Triac Dimming / 0-10 V Dimming                          |
| Operating Position Dimming Heads               | No Swiveling Type Triac Dimming / 0-10 V Dimming Single Head              |
| Operating Position Dimming Heads Finish        | No Swiveling Type Triac Dimming / 0-10 V Dimming Single Head White        |
| Operating Position Dimming Heads Finish Height | No Swiveling Type Triac Dimming / 0-10 V Dimming Single Head White 5-7/8" |

Aurora is a technologically advanced LED Pendant Light that incorporates electronic gear and a high-quality lens with wide beam spread. While commonly used as task light, the unique and state-of-the-art design of this luminaire also enhances the overall aesthetics of your store.