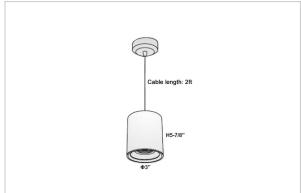

## Product Code: IK-RAuroraPL-8W-27K-WH-90C-15D

| Voltage                                        | 100 - 277 V AC, 50-60 Hz                                                      |
|------------------------------------------------|-------------------------------------------------------------------------------|
| Lumen Output                                   | 640lm                                                                         |
| Power                                          | 8W                                                                            |
| CCT                                            | 2700K                                                                         |
| CRI                                            | >90                                                                           |
| Beam Angle                                     | 15°                                                                           |
| Light Distribution                             | Spot                                                                          |
| LED Light Source                               | Osram SOLERIQ S 19                                                            |
| Start Time                                     | Instant                                                                       |
|                                                |                                                                               |
| Driver                                         | Stand Alone (included)                                                        |
| Driver Operating Position                      | Stand Alone (included)  No Swiveling Type                                     |
|                                                |                                                                               |
| Operating Position                             | No Swiveling Type                                                             |
| Operating Position  Dimming                    | No Swiveling Type Triac Dimming / 0-10 V Dimming                              |
| Operating Position Dimming Heads               | No Swiveling Type Triac Dimming / 0-10 V Dimming Single Head                  |
| Operating Position Dimming Heads Finish        | No Swiveling Type Triac Dimming / 0-10 V Dimming Single Head White            |
| Operating Position Dimming Heads Finish Height | No Swiveling Type  Triac Dimming / 0-10 V Dimming  Single Head  White  5-7/8" |