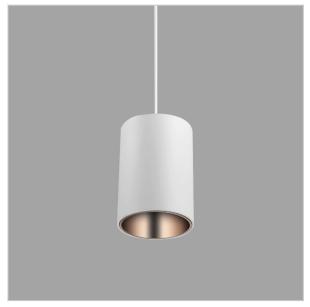

## Aurora Pendant Lights

Aurora is a technologically advanced LED Pendant Light that incorporates electronic gear and a high-quality lens with wide beam spread. While commonly used as task light, the unique and state-of-the-art design of this luminaire also enhances the overall aesthetics of your store.