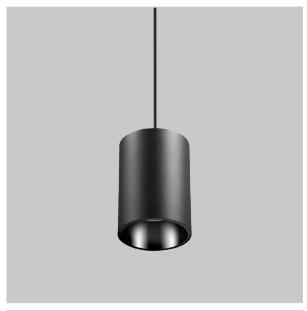

## Aurora Pendant Lights

Aurora is a technologically advanced LED Pendant Light that incorporates electronic gear and a high-quality lens with wide beam spread. While commonly used as task light, the unique and state-of-the-art design of this luminaire also enhances the overall aesthetics of