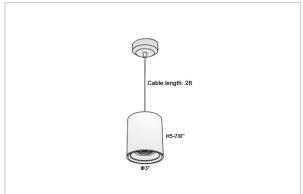

## Product Code: IK-RAuroraPL-55W-40K-BL-90C-15D

| Voltage                                        | 100 - 277 V AC, 50-60 Hz                                                  |
|------------------------------------------------|---------------------------------------------------------------------------|
| Lumen Output                                   | 4950lm                                                                    |
| Power                                          | 55W                                                                       |
| ССТ                                            | 4000K                                                                     |
| CRI                                            | >90                                                                       |
| Beam Angle                                     | 15°                                                                       |
| Light Distribution                             | Spot                                                                      |
| LED Light Source                               | Osram SOLERIQ S 19                                                        |
| Start Time                                     | Instant                                                                   |
|                                                |                                                                           |
| Driver                                         | Stand Alone (included)                                                    |
| Driver Operating Position                      | Stand Alone (included)  No Swiveling Type                                 |
|                                                | , ,                                                                       |
| Operating Position                             | No Swiveling Type                                                         |
| Operating Position  Dimming                    | No Swiveling Type Triac Dimming / 0-10 V Dimming                          |
| Operating Position Dimming Heads               | No Swiveling Type  Triac Dimming / 0-10 V Dimming  Single Head            |
| Operating Position Dimming Heads Finish        | No Swiveling Type Triac Dimming / 0-10 V Dimming Single Head Black        |
| Operating Position Dimming Heads Finish Height | No Swiveling Type Triac Dimming / 0-10 V Dimming Single Head Black 7-1/8" |