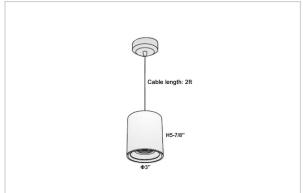

## Product Code: IK-RAuroraPL-55W-27K-BL-90C-15D

| Voltage                                        | 100 - 277 V AC, 50-60 Hz                                                  |
|------------------------------------------------|---------------------------------------------------------------------------|
| Lumen Output                                   | 4400lm                                                                    |
| Power                                          | 55W                                                                       |
| ССТ                                            | 2700K                                                                     |
| CRI                                            | >90                                                                       |
| Beam Angle                                     | 15°                                                                       |
| Light Distribution                             | Spot                                                                      |
| LED Light Source                               | Osram SOLERIQ S 19                                                        |
| Start Time                                     | Instant                                                                   |
|                                                |                                                                           |
| Driver                                         | Stand Alone (included)                                                    |
| Driver Operating Position                      | Stand Alone (included)  No Swiveling Type                                 |
|                                                | , ,                                                                       |
| Operating Position                             | No Swiveling Type                                                         |
| Operating Position  Dimming                    | No Swiveling Type Triac Dimming / 0-10 V Dimming                          |
| Operating Position Dimming Heads               | No Swiveling Type  Triac Dimming / 0-10 V Dimming  Single Head            |
| Operating Position Dimming Heads Finish        | No Swiveling Type Triac Dimming / 0-10 V Dimming Single Head Black        |
| Operating Position Dimming Heads Finish Height | No Swiveling Type Triac Dimming / 0-10 V Dimming Single Head Black 7-1/8" |