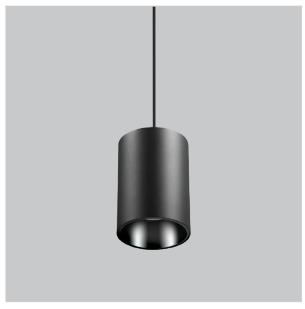

## Aurora Pendant Lights

## Product Code: IK-RAuroraPL-55W-27K-BL-90C-15D

| Voltage                                        | 100 - 277 V AC, 50-60 Hz                                                  |
|------------------------------------------------|---------------------------------------------------------------------------|
| Lumen Output                                   | 4400lm                                                                    |
| Power                                          | 55W                                                                       |
| ССТ                                            | 2700K                                                                     |
| CRI                                            | >90                                                                       |
| Beam Angle                                     | 15°                                                                       |
| Light Distribution                             | Spot                                                                      |
| LED Light Source                               | Osram SOLERIQ S 19                                                        |
| Start Time                                     | Instant                                                                   |
|                                                |                                                                           |
| Driver                                         | Stand Alone (included)                                                    |
| Driver Operating Position                      | Stand Alone (included)  No Swiveling Type                                 |
|                                                | , ,                                                                       |
| Operating Position                             | No Swiveling Type                                                         |
| Operating Position  Dimming                    | No Swiveling Type Triac Dimming / 0-10 V Dimming                          |
| Operating Position Dimming Heads               | No Swiveling Type  Triac Dimming / 0-10 V Dimming  Single Head            |
| Operating Position Dimming Heads Finish        | No Swiveling Type Triac Dimming / 0-10 V Dimming Single Head Black        |
| Operating Position Dimming Heads Finish Height | No Swiveling Type Triac Dimming / 0-10 V Dimming Single Head Black 7-1/8" |

Aurora is a technologically advanced LED Pendant Light that incorporates electronic gear and a high-quality lens with wide beam spread. While commonly used as task light, the unique and state-of-the-art design of this luminaire also enhances the overall aesthetics of your store.