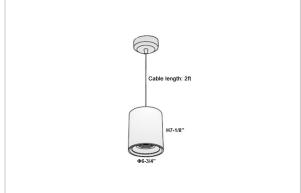

## Product Code: IK-RAuroraPL-50W-40K-BL-90C-15D

| Voltage                     | 100 - 277 V AC, 50-60 Hz                                |
|-----------------------------|---------------------------------------------------------|
| Lumen Output                | 4500lm                                                  |
| Power                       | 50W                                                     |
| ССТ                         | 4000K                                                   |
| CRI                         | >90                                                     |
| Beam Angle                  | 15°                                                     |
| Light Distribution          | Spot                                                    |
| LED Light Source            | Osram SOLERIQ S 19                                      |
| Start Time                  | Instant                                                 |
| Driver                      | Stand Alone (included)                                  |
|                             |                                                         |
| Operating Position          | No Swiveling Type                                       |
| Operating Position  Dimming | No Swiveling Type Triac Dimming / 0-10 V Dimming        |
|                             |                                                         |
| Dimming                     | Triac Dimming / 0-10 V Dimming                          |
| Dimming Heads               | Triac Dimming / 0-10 V Dimming Single Head              |
| Dimming Heads Finish        | Triac Dimming / 0-10 V Dimming Single Head Black        |
| Dimming Heads Finish Height | Triac Dimming / 0-10 V Dimming Single Head Black 7-1/8" |