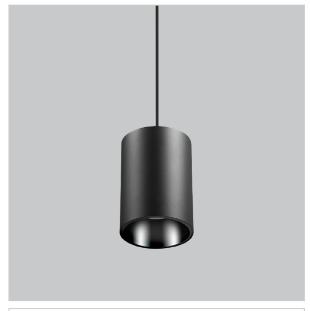

## Aurora Pendant Lights

Aurora is a technologically advanced LED Pendant Light that incorporates electronic gear and a high-quality lens with wide beam spread. While commonly used as task light, the unique and state-of-the-art design of this luminaire also enhances the overall aesthetics of your store.