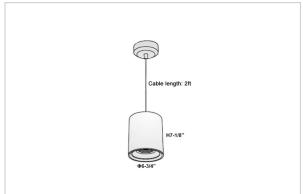

## Product Code: IK-RAuroraPL-50W-27K-BL-90C-15D

| Voltage                                        | 100 - 277 V AC, 50-60 Hz                                                  |
|------------------------------------------------|---------------------------------------------------------------------------|
| Lumen Output                                   | 4000lm                                                                    |
| Power                                          | 50W                                                                       |
| CCT                                            | 2700K                                                                     |
| CRI                                            | >90                                                                       |
| Beam Angle                                     | 15°                                                                       |
| Light Distribution                             | Spot                                                                      |
| LED Light Source                               | Osram SOLERIQ S 19                                                        |
| Start Time                                     | Instant                                                                   |
|                                                |                                                                           |
| Driver                                         | Stand Alone (included)                                                    |
| Driver Operating Position                      | Stand Alone (included)  No Swiveling Type                                 |
|                                                | , ,                                                                       |
| Operating Position                             | No Swiveling Type                                                         |
| Operating Position  Dimming                    | No Swiveling Type Triac Dimming / 0-10 V Dimming                          |
| Operating Position Dimming Heads               | No Swiveling Type  Triac Dimming / 0-10 V Dimming  Single Head            |
| Operating Position Dimming Heads Finish        | No Swiveling Type Triac Dimming / 0-10 V Dimming Single Head Black        |
| Operating Position Dimming Heads Finish Height | No Swiveling Type Triac Dimming / 0-10 V Dimming Single Head Black 7-1/8" |