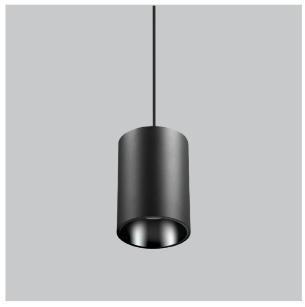

## Aurora Pendant Lights

Aurora is a technologically advanced LED Pendant Light that incorporates electronic gear and a high-quality lens with wide beam spread. While commonly used as task light, the unique and state-of-the-art design of this luminaire also enhances the overall aesthetics of