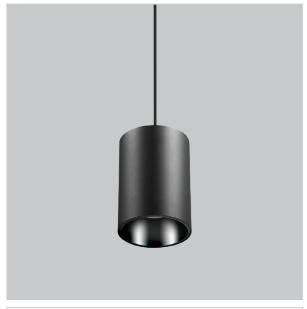

## Aurora Pendant Lights

Aurora is a technologically advanced LED Pendant Light that incorporates electronic gear and a high-quality lens with wide beam spread. While commonly used as task light, the unique and state-of-the-art design of this luminaire also enhances the overall aesthetics of your store.