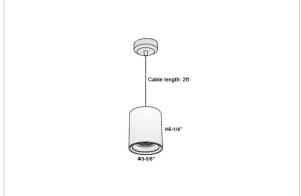

## Product Code: IK-RAuroraPL-40W-50K-BL-90C-15D

| Voltage                                        | 100 - 277 V AC, 50-60 Hz                                                  |
|------------------------------------------------|---------------------------------------------------------------------------|
| Lumen Output                                   | 3800lm                                                                    |
| Power                                          | 40W                                                                       |
| CCT                                            | 5000K                                                                     |
| CRI                                            | >90                                                                       |
| Beam Angle                                     | 15°                                                                       |
| Light Distribution                             | Spot                                                                      |
| LED Light Source                               | Osram SOLERIQ S 19                                                        |
| Start Time                                     | Instant                                                                   |
|                                                |                                                                           |
| Driver                                         | Stand Alone (included)                                                    |
| Driver Operating Position                      | Stand Alone (included)  No Swiveling Type                                 |
|                                                | , ,                                                                       |
| Operating Position                             | No Swiveling Type                                                         |
| Operating Position  Dimming                    | No Swiveling Type Triac Dimming / 0-10 V Dimming                          |
| Operating Position Dimming Heads               | No Swiveling Type  Triac Dimming / 0-10 V Dimming  Single Head            |
| Operating Position Dimming Heads Finish        | No Swiveling Type Triac Dimming / 0-10 V Dimming Single Head Black        |
| Operating Position Dimming Heads Finish Height | No Swiveling Type Triac Dimming / 0-10 V Dimming Single Head Black 6-1/4" |