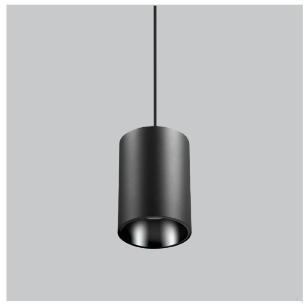

## Aurora Pendant Lights

Aurora is a technologically advanced LED Pendant Light that incorporates electronic gear and a high-quality lens with wide beam spread. While commonly used as task light, the unique and state-of-the-art design of this luminaire also enhances the overall aesthetics of your store.