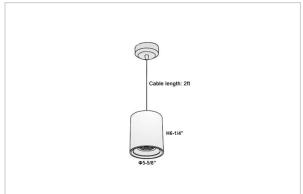

## Product Code: IK-RAuroraPL-40W-40K-BL-90C-15D

| Voltage                                        | 100 - 277 V AC, 50-60 Hz                                                      |
|------------------------------------------------|-------------------------------------------------------------------------------|
| Lumen Output                                   | 3600lm                                                                        |
| Power                                          | 40W                                                                           |
| CCT                                            | 4000K                                                                         |
| CRI                                            | >90                                                                           |
| Beam Angle                                     | 15°                                                                           |
| Light Distribution                             | Spot                                                                          |
| LED Light Source                               | Osram SOLERIQ S 19                                                            |
| Start Time                                     | Instant                                                                       |
|                                                |                                                                               |
| Driver                                         | Stand Alone (included)                                                        |
| Driver Operating Position                      | Stand Alone (included)  No Swiveling Type                                     |
|                                                |                                                                               |
| Operating Position                             | No Swiveling Type                                                             |
| Operating Position  Dimming                    | No Swiveling Type Triac Dimming / 0-10 V Dimming                              |
| Operating Position Dimming Heads               | No Swiveling Type Triac Dimming / 0-10 V Dimming Single Head                  |
| Operating Position Dimming Heads Finish        | No Swiveling Type Triac Dimming / 0-10 V Dimming Single Head Black            |
| Operating Position Dimming Heads Finish Height | No Swiveling Type  Triac Dimming / 0-10 V Dimming  Single Head  Black  6-1/4" |