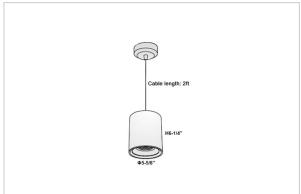

## Product Code: IK-RAuroraPL-40W-30K-BL-90C-15D

| Voltage                     | 100 - 277 V AC, 50-60 Hz                                |
|-----------------------------|---------------------------------------------------------|
| Lumen Output                | 3400lm                                                  |
| Power                       | 40W                                                     |
| CCT                         | 3000K                                                   |
| CRI                         | >90                                                     |
| Beam Angle                  | 15°                                                     |
| Light Distribution          | Spot                                                    |
| LED Light Source            | Osram SOLERIQ S 19                                      |
| Start Time                  | Instant                                                 |
| Driver                      | Stand Alone (included)                                  |
|                             |                                                         |
| Operating Position          | No Swiveling Type                                       |
| Operating Position  Dimming | No Swiveling Type  Triac Dimming / 0-10 V Dimming       |
| , ,                         | •                                                       |
| Dimming                     | Triac Dimming / 0-10 V Dimming                          |
| Dimming Heads               | Triac Dimming / 0-10 V Dimming Single Head              |
| Dimming Heads Finish        | Triac Dimming / 0-10 V Dimming Single Head Black        |
| Dimming Heads Finish Height | Triac Dimming / 0-10 V Dimming Single Head Black 6-1/4" |