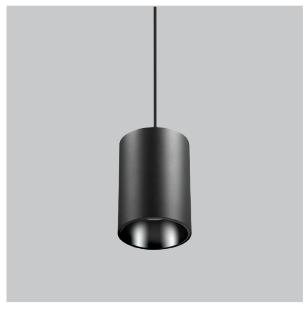

## Aurora Pendant Lights

Aurora is a technologically advanced LED Pendant Light that incorporates electronic gear and a high-quality lens with wide beam spread. While commonly used as task light, the unique and state-of-the-art design of this luminaire also enhances the overall aesthetics of your store.