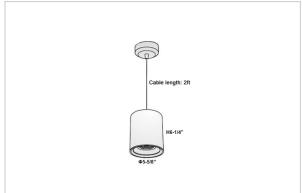

## Product Code: IK-RAuroraPL-30W-50K-BL-90C-15D

| Voltage                     | 100 - 277 V AC, 50-60 Hz                                |
|-----------------------------|---------------------------------------------------------|
| Lumen Output                | 2850lm                                                  |
| Power                       | 30W                                                     |
| ССТ                         | 5000K                                                   |
| CRI                         | >90                                                     |
| Beam Angle                  | 15°                                                     |
| Light Distribution          | Spot                                                    |
| LED Light Source            | Osram SOLERIQ S 19                                      |
| Start Time                  | Instant                                                 |
| Driver                      | Stand Alone (included)                                  |
|                             |                                                         |
| Operating Position          | No Swiveling Type                                       |
| Operating Position  Dimming | No Swiveling Type Triac Dimming / 0-10 V Dimming        |
|                             |                                                         |
| Dimming                     | Triac Dimming / 0-10 V Dimming                          |
| Dimming Heads               | Triac Dimming / 0-10 V Dimming Single Head              |
| Dimming Heads Finish        | Triac Dimming / 0-10 V Dimming Single Head Black        |
| Dimming Heads Finish Height | Triac Dimming / 0-10 V Dimming Single Head Black 6-1/4" |