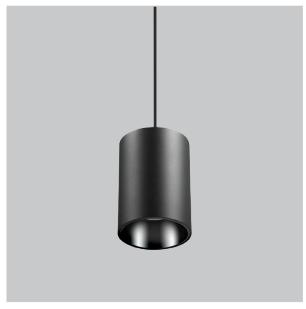

## Aurora Pendant Lights

Aurora is a technologically advanced LED Pendant Light that incorporates electronic gear and a high-quality lens with wide beam spread. While commonly used as task light, the unique and state-of-the-art design of this luminaire also enhances the overall aesthetics of