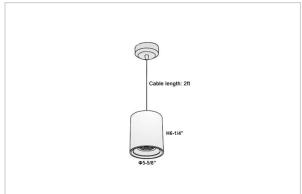

## Product Code: IK-RAuroraPL-30W-40K-BL-90C-15D

| Voltage            | 100 - 277 V AC, 50-60 Hz                                         |
|--------------------|------------------------------------------------------------------|
| Lumen Output       | 2700lm                                                           |
| Power              | 30W                                                              |
| CCT                | 4000K                                                            |
| CRI                | >90                                                              |
| Beam Angle         | 15°                                                              |
| Light Distribution | Spot                                                             |
| LED Light Source   | Osram SOLERIQ S 19                                               |
| Start Time         | Instant                                                          |
| Driver             | Stand Alone (included)                                           |
| Operating Position | No Swiveling Type                                                |
| Dimming            | Triac Dimming / 0-10 V Dimming                                   |
| Heads              | Single Head                                                      |
| Finish             | Black                                                            |
| Height             | 6-1/4"                                                           |
| Diameter           | 5-5/8"                                                           |
| Optics             | Reflective Cup Structure                                         |
| Application Area   | Guest Room, Restaurant, Meeting Room, Club, Hall, Hotel Entrance |