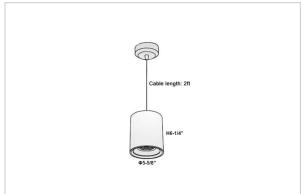

## Product Code: IK-RAuroraPL-30W-30K-BL-90C-15D

| Voltage                     | 100 - 277 V AC, 50-60 Hz                                |
|-----------------------------|---------------------------------------------------------|
| Lumen Output                | 2550lm                                                  |
| Power                       | 30W                                                     |
| ССТ                         | 3000K                                                   |
| CRI                         | >90                                                     |
| Beam Angle                  | 15°                                                     |
| Light Distribution          | Spot                                                    |
| LED Light Source            | Osram SOLERIQ S 19                                      |
| Start Time                  | Instant                                                 |
| Driver                      | Stand Alone (included)                                  |
|                             |                                                         |
| Operating Position          | No Swiveling Type                                       |
| Operating Position  Dimming | No Swiveling Type Triac Dimming / 0-10 V Dimming        |
|                             |                                                         |
| Dimming                     | Triac Dimming / 0-10 V Dimming                          |
| Dimming Heads               | Triac Dimming / 0-10 V Dimming Single Head              |
| Dimming Heads Finish        | Triac Dimming / 0-10 V Dimming Single Head Black        |
| Dimming Heads Finish Height | Triac Dimming / 0-10 V Dimming Single Head Black 6-1/4" |