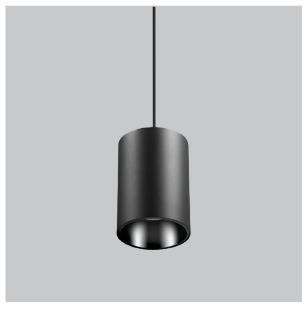

## Aurora Pendant Lights

Aurora is a technologically advanced LED Pendant Light that incorporates electronic gear and a high-quality lens with wide beam spread. While commonly used as task light, the unique and state-of-the-art design of this luminaire also enhances the overall aesthetics of your store.