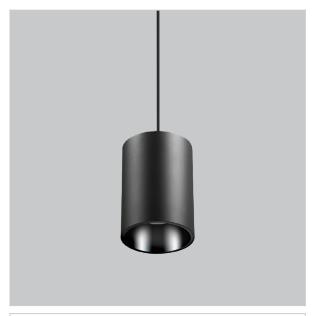

## Aurora Pendant Lights

Aurora is a technologically advanced LED Pendant Light that incorporates electronic gear and a high-quality lens with wide beam spread. While commonly used as task light, the unique and state-of-the-art design of this luminaire also enhances the overall aesthetics of your store.