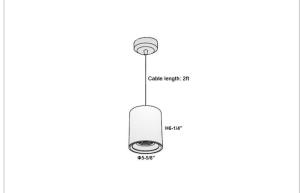

## Product Code: IK-RAuroraPL-30W-27K-BL-90C-15D

| Voltage                                        | 100 - 277 V AC, 50-60 Hz                                                      |
|------------------------------------------------|-------------------------------------------------------------------------------|
| Lumen Output                                   | 2400lm                                                                        |
| Power                                          | 30W                                                                           |
| CCT                                            | 2700K                                                                         |
| CRI                                            | >90                                                                           |
| Beam Angle                                     | 15°                                                                           |
| Light Distribution                             | Spot                                                                          |
| LED Light Source                               | Osram SOLERIQ S 19                                                            |
| Start Time                                     | Instant                                                                       |
|                                                |                                                                               |
| Driver                                         | Stand Alone (included)                                                        |
| Driver Operating Position                      | Stand Alone (included)  No Swiveling Type                                     |
|                                                |                                                                               |
| Operating Position                             | No Swiveling Type                                                             |
| Operating Position  Dimming                    | No Swiveling Type Triac Dimming / 0-10 V Dimming                              |
| Operating Position Dimming Heads               | No Swiveling Type Triac Dimming / 0-10 V Dimming Single Head                  |
| Operating Position Dimming Heads Finish        | No Swiveling Type Triac Dimming / 0-10 V Dimming Single Head Black            |
| Operating Position Dimming Heads Finish Height | No Swiveling Type  Triac Dimming / 0-10 V Dimming  Single Head  Black  6-1/4" |