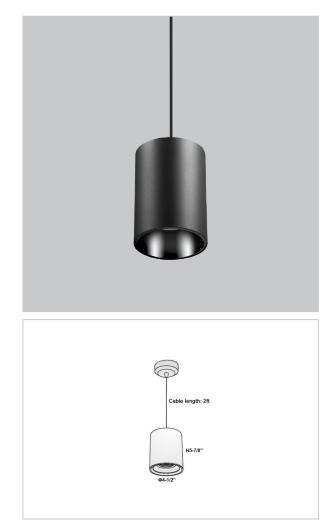

## Aurora Pendant Lights

### Product Code : IK-RAuroraPL-25W-50K-BL-90C-15D

| Voltage            | 100 - 277 V AC, 50-60 Hz                                         |
|--------------------|------------------------------------------------------------------|
| Lumen Output       | 2375lm                                                           |
| Power              | 25W                                                              |
| ССТ                | 5000K                                                            |
| CRI                | >90                                                              |
| Beam Angle         | 15°                                                              |
| Light Distribution | Spot                                                             |
| LED Light Source   | Osram SOLERIQ S 19                                               |
| Start Time         | Instant                                                          |
| Driver             | Stand Alone (included)                                           |
| Operating Position | No Swiveling Type                                                |
| Dimming            | Triac Dimming / 0-10 V Dimming                                   |
| Heads              | Single Head                                                      |
| Finish             | Black                                                            |
| Height             | 5-7/8"                                                           |
| Diameter           | 4-1/2"                                                           |
| Optics             | Reflective Cup Structure                                         |
| Application Area   | Guest Room, Restaurant, Meeting Room, Club, Hall, Hotel Entrance |

Aurora is a technologically advanced LED Pendant Light that incorporates electronic gear and a high-quality lens with wide beam spread. While commonly used as task light, the unique and state-of-the-art design of this luminaire also enhances the overall aesthetics of your store.