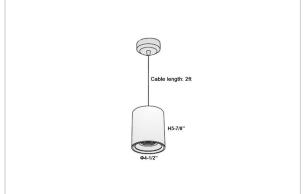

## Product Code: IK-RAuroraPL-25W-40K-BL-90C-15D

| Voltage            | 100 - 277 V AC, 50-60 Hz                                         |
|--------------------|------------------------------------------------------------------|
| Lumen Output       | 2250lm                                                           |
| Power              | 25W                                                              |
| CCT                | 4000K                                                            |
| CRI                | >90                                                              |
| Beam Angle         | 15°                                                              |
| Light Distribution | Spot                                                             |
| LED Light Source   | Osram SOLERIQ S 19                                               |
| Start Time         | Instant                                                          |
| Driver             | Stand Alone (included)                                           |
| Operating Position | No Swiveling Type                                                |
| Dimming            | Triac Dimming / 0-10 V Dimming                                   |
| Heads              | Single Head                                                      |
| Finish             | Black                                                            |
| Height             | 5-7/8"                                                           |
| Diameter           | 4-1/2"                                                           |
| Optics             | Reflective Cup Structure                                         |
| Application Area   | Guest Room, Restaurant, Meeting Room, Club, Hall, Hotel Entrance |