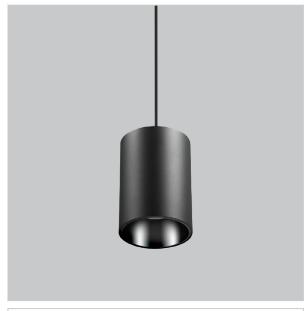

## Aurora Pendant Lights

ITEM SKU#: 662187502151

Aurora is a technologically advanced LED Pendant Light that incorporates electronic gear and a high-quality lens with wide beam spread. While commonly used as task light, the unique and state-of-the-art design of this luminaire also enhances the overall aesthetics of your store.