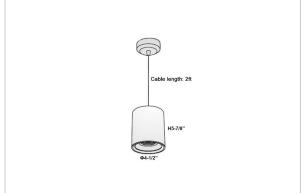

## Product Code: IK-RAuroraPL-25W-27K-BL-90C-15D

| Voltage                     | 100 - 277 V AC, 50-60 Hz                                                      |
|-----------------------------|-------------------------------------------------------------------------------|
| Lumen Output                | 2000lm                                                                        |
| Power                       | 25W                                                                           |
| CCT                         | 2700K                                                                         |
| CRI                         | >90                                                                           |
| Beam Angle                  | 15°                                                                           |
| Light Distribution          | Spot                                                                          |
| LED Light Source            | Osram SOLERIQ S 19                                                            |
| Start Time                  | Instant                                                                       |
| Driver                      | Stand Alone (included)                                                        |
|                             |                                                                               |
| Operating Position          | No Swiveling Type                                                             |
| Operating Position  Dimming |                                                                               |
| , ,                         | No Swiveling Type                                                             |
| Dimming                     | No Swiveling Type Triac Dimming / 0-10 V Dimming                              |
| Dimming Heads               | No Swiveling Type Triac Dimming / 0-10 V Dimming Single Head                  |
| Dimming Heads Finish        | No Swiveling Type Triac Dimming / 0-10 V Dimming Single Head Black            |
| Dimming Heads Finish Height | No Swiveling Type  Triac Dimming / 0-10 V Dimming  Single Head  Black  5-7/8" |