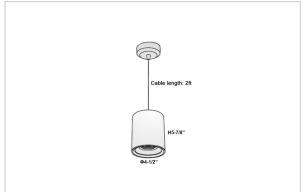

## Product Code: IK-RAuroraPL-20W-30K-BL-90C-15D

| Voltage                                        | 100 - 277 V AC, 50-60 Hz                                                  |
|------------------------------------------------|---------------------------------------------------------------------------|
| Lumen Output                                   | 1700lm                                                                    |
| Power                                          | 20W                                                                       |
| ССТ                                            | 3000K                                                                     |
| CRI                                            | >90                                                                       |
| Beam Angle                                     | 15°                                                                       |
| Light Distribution                             | Spot                                                                      |
| LED Light Source                               | Osram SOLERIQ S 19                                                        |
| Start Time                                     | Instant                                                                   |
| Driver                                         | Stand Alone (included)                                                    |
| Dilvei                                         | Statia Michie (Michaela)                                                  |
| Operating Position                             | No Swiveling Type                                                         |
|                                                | , ,                                                                       |
| Operating Position                             | No Swiveling Type                                                         |
| Operating Position  Dimming                    | No Swiveling Type Triac Dimming / 0-10 V Dimming                          |
| Operating Position Dimming Heads               | No Swiveling Type Triac Dimming / 0-10 V Dimming Single Head              |
| Operating Position Dimming Heads Finish        | No Swiveling Type Triac Dimming / 0-10 V Dimming Single Head Black        |
| Operating Position Dimming Heads Finish Height | No Swiveling Type Triac Dimming / 0-10 V Dimming Single Head Black 5-7/8" |