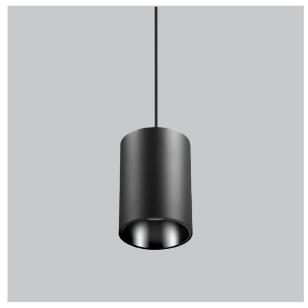

## Aurora Pendant Lights

ITEM SKU#: 662187502120

## Product Code: IK-RAuroraPL-20W-30K-BL-90C-15D

| Voltage                                        | 100 - 277 V AC, 50-60 Hz                                                  |
|------------------------------------------------|---------------------------------------------------------------------------|
| Lumen Output                                   | 1700lm                                                                    |
| Power                                          | 20W                                                                       |
| ССТ                                            | 3000K                                                                     |
| CRI                                            | >90                                                                       |
| Beam Angle                                     | 15°                                                                       |
| Light Distribution                             | Spot                                                                      |
| LED Light Source                               | Osram SOLERIQ S 19                                                        |
| Start Time                                     | Instant                                                                   |
| Driver                                         | Stand Alone (included)                                                    |
| Dilvei                                         | Statia Michie (Michaela)                                                  |
| Operating Position                             | No Swiveling Type                                                         |
|                                                | , ,                                                                       |
| Operating Position                             | No Swiveling Type                                                         |
| Operating Position  Dimming                    | No Swiveling Type Triac Dimming / 0-10 V Dimming                          |
| Operating Position Dimming Heads               | No Swiveling Type Triac Dimming / 0-10 V Dimming Single Head              |
| Operating Position Dimming Heads Finish        | No Swiveling Type Triac Dimming / 0-10 V Dimming Single Head Black        |
| Operating Position Dimming Heads Finish Height | No Swiveling Type Triac Dimming / 0-10 V Dimming Single Head Black 5-7/8" |

Aurora is a technologically advanced LED Pendant Light that incorporates electronic gear and a high-quality lens with wide beam spread. While commonly used as task light, the unique and state-of-the-art design of this luminaire also enhances the overall aesthetics of your store.