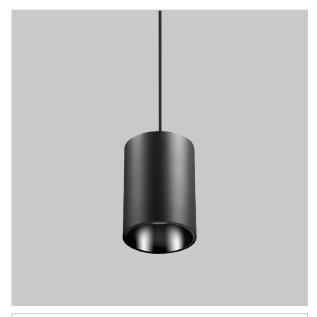

## Aurora Pendant Lights

Aurora is a technologically advanced LED Pendant Light that incorporates electronic gear and a high-quality lens with wide beam spread. While commonly used as task light, the unique and state-of-the-art design of this luminaire also enhances the overall aesthetics of