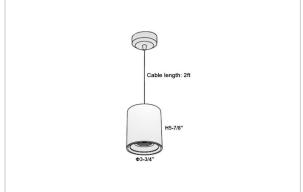

## Product Code: IK-RAuroraPL-15W-50K-BL-90C-15D

| Voltage                     | 100 - 277 V AC, 50-60 Hz                                |
|-----------------------------|---------------------------------------------------------|
| Lumen Output                | 1425lm                                                  |
| Power                       | 15W                                                     |
| CCT                         | 5000K                                                   |
| CRI                         | >90                                                     |
| Beam Angle                  | 15°                                                     |
| Light Distribution          | Spot                                                    |
| LED Light Source            | Osram SOLERIQ S 19                                      |
| Start Time                  | Instant                                                 |
| Driver                      | Stand Alone (included)                                  |
|                             |                                                         |
| Operating Position          | No Swiveling Type                                       |
| Operating Position  Dimming | No Swiveling Type Triac Dimming / 0-10 V Dimming        |
|                             |                                                         |
| Dimming                     | Triac Dimming / 0-10 V Dimming                          |
| Dimming Heads               | Triac Dimming / 0-10 V Dimming Single Head              |
| Dimming Heads Finish        | Triac Dimming / 0-10 V Dimming Single Head Black        |
| Dimming Heads Finish Height | Triac Dimming / 0-10 V Dimming Single Head Black 5-7/8" |