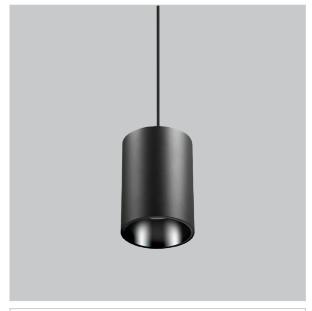

## Aurora Pendant Lights

Aurora is a technologically advanced LED Pendant Light that incorporates electronic gear and a high-quality lens with wide beam spread. While commonly used as task light, the unique and state-of-the-art design of this luminaire also enhances the overall aesthetics of your store.