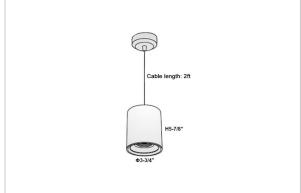

## Product Code: IK-RAuroraPL-15W-40K-BL-90C-15D

| Voltage                                        | 100 - 277 V AC, 50-60 Hz                                                  |
|------------------------------------------------|---------------------------------------------------------------------------|
| Lumen Output                                   | 1350lm                                                                    |
| Power                                          | 15W                                                                       |
| ССТ                                            | 4000K                                                                     |
| CRI                                            | >90                                                                       |
| Beam Angle                                     | 15°                                                                       |
| Light Distribution                             | Spot                                                                      |
| LED Light Source                               | Osram SOLERIQ S 19                                                        |
| Start Time                                     | Instant                                                                   |
| Datasas                                        | Stand Alana (included)                                                    |
| Driver                                         | Stand Alone (included)                                                    |
| Operating Position                             | No Swiveling Type                                                         |
|                                                | , ,                                                                       |
| Operating Position                             | No Swiveling Type                                                         |
| Operating Position  Dimming                    | No Swiveling Type Triac Dimming / 0-10 V Dimming                          |
| Operating Position Dimming Heads               | No Swiveling Type Triac Dimming / 0-10 V Dimming Single Head              |
| Operating Position Dimming Heads Finish        | No Swiveling Type Triac Dimming / 0-10 V Dimming Single Head Black        |
| Operating Position Dimming Heads Finish Height | No Swiveling Type Triac Dimming / 0-10 V Dimming Single Head Black 5-7/8" |