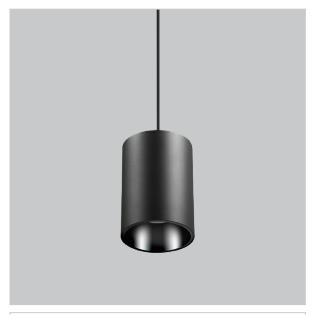

## Aurora Pendant Lights

Aurora is a technologically advanced LED Pendant Light that incorporates electronic gear and a high-quality lens with wide beam spread. While commonly used as task light, the unique and state-of-the-art design of this luminaire also enhances the overall aesthetics of your store.