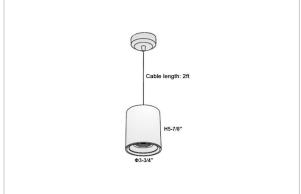

## Product Code: IK-RAuroraPL-15W-30K-BL-90C-15D

| Voltage                     | 100 - 277 V AC, 50-60 Hz                                |
|-----------------------------|---------------------------------------------------------|
| Lumen Output                | 1275lm                                                  |
| Power                       | 15W                                                     |
| CCT                         | 3000K                                                   |
| CRI                         | >90                                                     |
| Beam Angle                  | 15°                                                     |
| Light Distribution          | Spot                                                    |
| LED Light Source            | Osram SOLERIQ S 19                                      |
| Start Time                  | Instant                                                 |
| Driver                      | Stand Alone (included)                                  |
|                             |                                                         |
| Operating Position          | No Swiveling Type                                       |
| Operating Position  Dimming | No Swiveling Type  Triac Dimming / 0-10 V Dimming       |
| , ,                         | • 71                                                    |
| Dimming                     | Triac Dimming / 0-10 V Dimming                          |
| Dimming Heads               | Triac Dimming / 0-10 V Dimming Single Head              |
| Dimming Heads Finish        | Triac Dimming / 0-10 V Dimming Single Head Black        |
| Dimming Heads Finish Height | Triac Dimming / 0-10 V Dimming Single Head Black 5-7/8" |