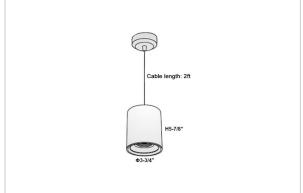

## Product Code: IK-RAuroraPL-15W-27K-BL-90C-15D

| Voltage                     | 100 - 277 V AC, 50-60 Hz                                |
|-----------------------------|---------------------------------------------------------|
| Lumen Output                | 1200lm                                                  |
| Power                       | 15W                                                     |
| CCT                         | 2700K                                                   |
| CRI                         | >90                                                     |
| Beam Angle                  | 15°                                                     |
| Light Distribution          | Spot                                                    |
| LED Light Source            | Osram SOLERIQ S 19                                      |
| Start Time                  | Instant                                                 |
| Driver                      | Stand Alone (included)                                  |
|                             |                                                         |
| Operating Position          | No Swiveling Type                                       |
| Operating Position  Dimming | No Swiveling Type Triac Dimming / 0-10 V Dimming        |
|                             |                                                         |
| Dimming                     | Triac Dimming / 0-10 V Dimming                          |
| Dimming Heads               | Triac Dimming / 0-10 V Dimming Single Head              |
| Dimming Heads Finish        | Triac Dimming / 0-10 V Dimming Single Head Black        |
| Dimming Heads Finish Height | Triac Dimming / 0-10 V Dimming Single Head Black 5-7/8" |