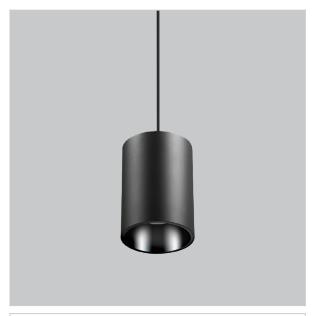

## Aurora Pendant Lights

3.58

Aurora is a technologically advanced LED Pendant Light that incorporates electronic gear and a high-quality lens with wide beam spread. While commonly used as task light, the unique and state-of-the-art design of this luminaire also enhances the overall aesthetics of your store.