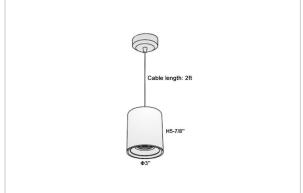

## Product Code: IK-RAuroraPL-12W-40K-BL-90C-15D

| Voltage                                        | 100 - 277 V AC, 50-60 Hz                                                  |
|------------------------------------------------|---------------------------------------------------------------------------|
| Lumen Output                                   | 1080lm                                                                    |
| Power                                          | 12W                                                                       |
| CCT                                            | 4000K                                                                     |
| CRI                                            | >90                                                                       |
| Beam Angle                                     | 15°                                                                       |
| Light Distribution                             | Spot                                                                      |
| LED Light Source                               | Osram SOLERIQ S 19                                                        |
| Start Time                                     | Instant                                                                   |
|                                                |                                                                           |
| Driver                                         | Stand Alone (included)                                                    |
| Driver Operating Position                      | Stand Alone (included)  No Swiveling Type                                 |
|                                                | , ,                                                                       |
| Operating Position                             | No Swiveling Type                                                         |
| Operating Position  Dimming                    | No Swiveling Type Triac Dimming / 0-10 V Dimming                          |
| Operating Position Dimming Heads               | No Swiveling Type  Triac Dimming / 0-10 V Dimming  Single Head            |
| Operating Position Dimming Heads Finish        | No Swiveling Type Triac Dimming / 0-10 V Dimming Single Head Black        |
| Operating Position Dimming Heads Finish Height | No Swiveling Type Triac Dimming / 0-10 V Dimming Single Head Black 5-7/8" |