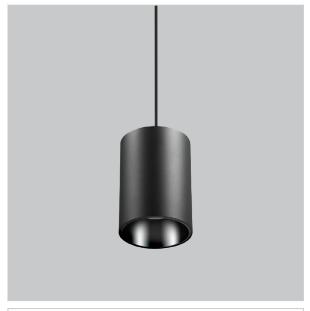

## Aurora Pendant Lights

## Product Code: IK-RAuroraPL-12W-40K-BL-90C-15D

| Voltage                                        | 100 - 277 V AC, 50-60 Hz                                                  |
|------------------------------------------------|---------------------------------------------------------------------------|
| Lumen Output                                   | 1080lm                                                                    |
| Power                                          | 12W                                                                       |
| CCT                                            | 4000K                                                                     |
| CRI                                            | >90                                                                       |
| Beam Angle                                     | 15°                                                                       |
| Light Distribution                             | Spot                                                                      |
| LED Light Source                               | Osram SOLERIQ S 19                                                        |
| Start Time                                     | Instant                                                                   |
|                                                |                                                                           |
| Driver                                         | Stand Alone (included)                                                    |
| Driver Operating Position                      | Stand Alone (included)  No Swiveling Type                                 |
|                                                | , ,                                                                       |
| Operating Position                             | No Swiveling Type                                                         |
| Operating Position  Dimming                    | No Swiveling Type Triac Dimming / 0-10 V Dimming                          |
| Operating Position Dimming Heads               | No Swiveling Type  Triac Dimming / 0-10 V Dimming  Single Head            |
| Operating Position Dimming Heads Finish        | No Swiveling Type Triac Dimming / 0-10 V Dimming Single Head Black        |
| Operating Position Dimming Heads Finish Height | No Swiveling Type Triac Dimming / 0-10 V Dimming Single Head Black 5-7/8" |

Aurora is a technologically advanced LED Pendant Light that incorporates electronic gear and a high-quality lens with wide beam spread. While commonly used as task light, the unique and state-of-the-art design of this luminaire also enhances the overall aesthetics of your store.