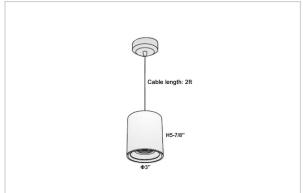

## Product Code: IK-RAuroraPL-12W-27K-BL-90C-15D

| Voltage                     | 100 - 277 V AC, 50-60 Hz                                |
|-----------------------------|---------------------------------------------------------|
| Lumen Output                | 960lm                                                   |
| Power                       | 12W                                                     |
| CCT                         | 2700K                                                   |
| CRI                         | >90                                                     |
| Beam Angle                  | 15°                                                     |
| Light Distribution          | Spot                                                    |
| LED Light Source            | Osram SOLERIQ S 19                                      |
| Start Time                  | Instant                                                 |
| Driver                      | Stand Alone (included)                                  |
|                             |                                                         |
| Operating Position          | No Swiveling Type                                       |
| Operating Position  Dimming | No Swiveling Type Triac Dimming / 0-10 V Dimming        |
|                             |                                                         |
| Dimming                     | Triac Dimming / 0-10 V Dimming                          |
| Dimming Heads               | Triac Dimming / 0-10 V Dimming Single Head              |
| Dimming Heads Finish        | Triac Dimming / 0-10 V Dimming Single Head Black        |
| Dimming Heads Finish Height | Triac Dimming / 0-10 V Dimming Single Head Black 5-7/8" |