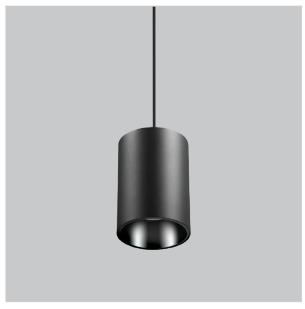

## Aurora Pendant Lights

3.58 15.0

Aurora is a technologically advanced LED Pendant Light that incorporates electronic gear and a high-quality lens with wide beam spread. While commonly used as task light, the unique and state-of-the-art design of this luminaire also enhances the overall aesthetics of your store.