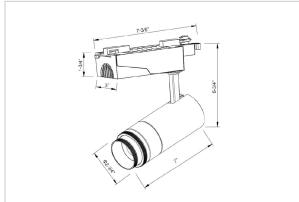

## Product Code: IK-RORKTL-30W-40K-WH-90C-ADB

| Voltage            | 100 - 277 V AC, 50-60 Hz |
|--------------------|--------------------------|
| Lumen Output       | 4200lm                   |
| Power              | 30W                      |
| Efficacy           | 140lm/w                  |
| ССТ                | 4000K                    |
| CRI                | >90                      |
| Beam Angle         | 15°                      |
| Light Distribution | Wide flood               |
| LED Type           | COB                      |
| LED Light Source   | Osram SOLERIQ S 19       |
| Start Time         | Instant                  |
| Driver             | Stand Alone (included)   |
| Operating Position | Swiveling Type           |
| Dimming            | Triac Dimming            |
| Construction       | Track                    |
| Mounting Type      | Track Light Structure    |
| Heads              | Single Head              |
| Body Material      | Aluminium Die cast       |
| Finish             | White                    |
| Length             | 7-1/8"                   |
| Height             | 7-1/4"                   |
| Diameter           | 3"                       |
| Cut Out            | 7-3/8"                   |
| Width (W)          | 7-3/8"                   |
| Application Area   | Indoor Applications      |
|                    |                          |