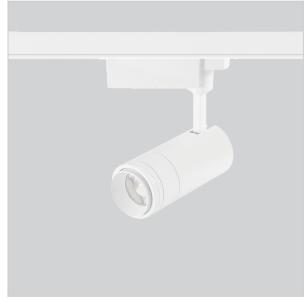

## **Ork Track Lights**

ITEM SKU#: 662187490588

Ork is a technologically advanced LED track light with incorporated electronic gear and chip on board. It also has a high-quality reflector with three different beam spreads. Moreover, the lamp housing of die-cast aluminum for optimal cooling allows the fixture to last longer than its traditional counterparts.