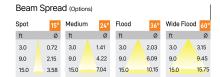

Ork is a technologically advanced LED track light with incorporated electronic gear and chip on board. It also has a high-quality reflector with three different beam spreads. Moreover, the lamp housing of die-cast aluminum for optimal cooling allows the fixture to last longer than its traditional counterparts.