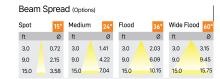

Ork is a technologically advanced LED track light with incorporated electronic gear and chip on board. It also has a high-quality reflector with three different beam spreads. Moreover, the lamp housing of die-cast aluminum for optimal cooling allows the fixture to last longer than its traditional counterparts.

## **Technical Data**