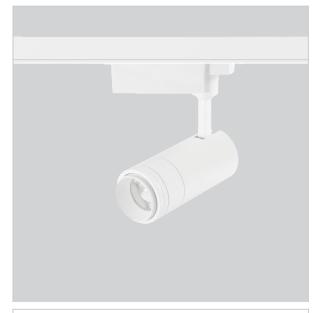

Ork is a technologically advanced LED track light with incorporated electronic gear and chip on board. It also has a high-quality reflector with three different beam spreads. Moreover, the lamp housing of die-cast aluminum for optimal cooling allows the fixture to last longer than its traditional counterparts.