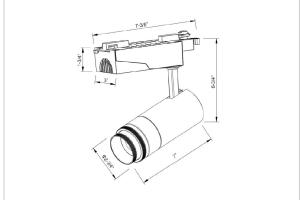

## Product Code: IK-RORKTL-30W-30K-WH-90C-ADB

| Voltage            | 100 - 277 V AC, 50-60 Hz |
|--------------------|--------------------------|
| Lumen Output       | 4200lm                   |
| Power              | 30W                      |
| Efficacy           | 140lm/w                  |
| ССТ                | 3000K                    |
| CRI                | >90                      |
| Beam Angle         | 15°                      |
| Light Distribution | Wide flood               |
| LED Type           | COB                      |
| LED Light Source   | Osram SOLERIQ S 19       |
| Start Time         | Instant                  |
| Driver             | Stand Alone (included)   |
| Operating Position | Swiveling Type           |
| Dimming            | Triac Dimming            |
| Construction       | Track                    |
| Mounting Type      | Track Light Structure    |
| Heads              | Single Head              |
| Body Material      | Aluminium Die cast       |
| Finish             | White                    |
| Length             | 7-1/8"                   |
| Height             | 7-1/4"                   |
| Diameter           | 3"                       |
| Cut Out            | 7-3/8"                   |
| Width (W)          | 7-3/8"                   |
| Application Area   | Indoor Applications      |
|                    |                          |