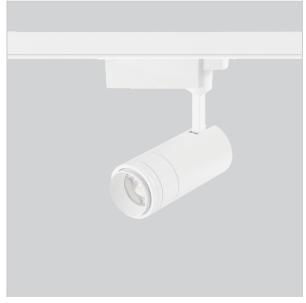

## **Ork Track Lights**

ITEM SKU#: 662187490540

Ork is a technologically advanced LED track light with incorporated electronic gear and chip on board. It also has a high-quality reflector with three different beam spreads. Moreover, the lamp housing of die-cast aluminum for optimal cooling allows the fixture to last longer than its traditional counterparts.