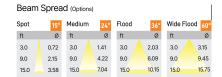

Ork is a technologically advanced LED track light with incorporated electronic gear and chip on board. It also has a high-quality reflector with three different beam spreads. Moreover, the lamp housing of die-cast aluminum for optimal cooling allows the fixture to last longer than its traditional counterparts.