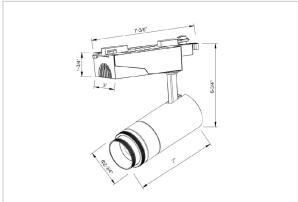

## Product Code: IK-RORKTL-20W-40K-WH-90C-ADB

| Voltage            | 100 - 277 V AC, 50-60 Hz |
|--------------------|--------------------------|
| Lumen Output       | 2800lm                   |
| Power              | 20W                      |
| Efficacy           | 140lm/w                  |
| ССТ                | 4000K                    |
| CRI                | >90                      |
| Beam Angle         | 15°                      |
| Light Distribution | Wide flood               |
| LED Type           | COB                      |
| LED Light Source   | Osram SOLERIQ S 19       |
| Start Time         | Instant                  |
| Driver             | Stand Alone (included)   |
| Operating Position | Swiveling Type           |
| Dimming            | Triac Dimming            |
| Construction       | Track                    |
| Mounting Type      | Track Light Structure    |
| Heads              | Single Head              |
| Body Material      | Aluminium Die cast       |
| Finish             | White                    |
| Length             | 6-1/4"                   |
| Height             | 7-1/4"                   |
| Diameter           | 2-1/2"                   |
| Cut Out            | 7-3/8"                   |
| Width (W)          | 7-3/8"                   |
| Application Area   | Indoor Applications      |
|                    |                          |