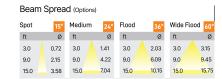

Ork is a technologically advanced LED track light with incorporated electronic gear and chip on board. It also has a high-quality reflector with three different beam spreads. Moreover, the lamp housing of die-cast aluminum for optimal cooling allows the fixture to last longer than its traditional counterparts.