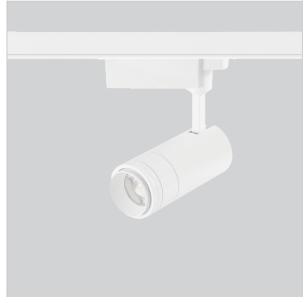

## **Ork Track Lights**

ITEM SKU#: 662187490533

## Product Code: IK-RORKTL-20W-35K-WH-90C-ADB

| Voltage            | 100 - 277 V AC, 50-60 Hz |
|--------------------|--------------------------|
| Lumen Output       | 2800lm                   |
| Power              | 20W                      |
| Efficacy           | 140lm/w                  |
| ССТ                | 3500K                    |
| CRI                | >90                      |
| Beam Angle         | 15°                      |
| Light Distribution | Wide flood               |
| LED Type           | COB                      |
| LED Light Source   | Osram SOLERIQ S 19       |
| Start Time         | Instant                  |
| Driver             | Stand Alone (included)   |
| Operating Position | Swiveling Type           |
| Dimming            | Triac Dimming            |
| Construction       | Track                    |
| Mounting Type      | Track Light Structure    |
| Heads              | Single Head              |
| Body Material      | Aluminium Die cast       |
| Finish             | White                    |
| Length             | 6-1/4"                   |
| Height             | 7-1/4"                   |
| Diameter           | 2-1/2"                   |
| Cut Out            | 7-3/8"                   |
| Width (W)          | 7-3/8"                   |
| Application Area   | Indoor Applications      |
|                    |                          |

Ork is a technologically advanced LED track light with incorporated electronic gear and chip on board. It also has a high-quality reflector with three different beam spreads. Moreover, the lamp housing of die-cast aluminum for optimal cooling allows the fixture to last longer than its traditional counterparts.