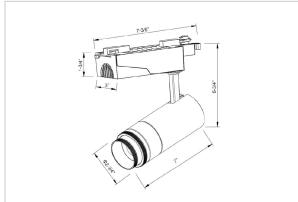

## Product Code: IK-RORKTL-20W-35K-WH-90C-ADB

| Voltage            | 100 - 277 V AC, 50-60 Hz |
|--------------------|--------------------------|
| Lumen Output       | 2800lm                   |
| Power              | 20W                      |
| Efficacy           | 140lm/w                  |
| ССТ                | 3500K                    |
| CRI                | >90                      |
| Beam Angle         | 15°                      |
| Light Distribution | Wide flood               |
| LED Type           | COB                      |
| LED Light Source   | Osram SOLERIQ S 19       |
| Start Time         | Instant                  |
| Driver             | Stand Alone (included)   |
| Operating Position | Swiveling Type           |
| Dimming            | Triac Dimming            |
| Construction       | Track                    |
| Mounting Type      | Track Light Structure    |
| Heads              | Single Head              |
| Body Material      | Aluminium Die cast       |
| Finish             | White                    |
| Length             | 6-1/4"                   |
| Height             | 7-1/4"                   |
| Diameter           | 2-1/2"                   |
| Cut Out            | 7-3/8"                   |
| Width (W)          | 7-3/8"                   |
| Application Area   | Indoor Applications      |
|                    |                          |