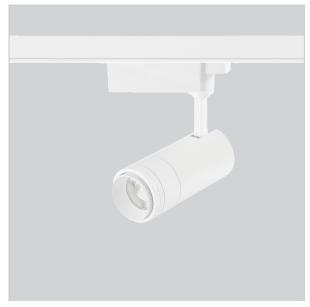

## **Ork Track Lights**

ITEM SKU#: 662187490526

Ork is a technologically advanced LED track light with incorporated electronic gear and chip on board. It also has a high-quality reflector with three different beam spreads. Moreover, the lamp housing of die-cast aluminum for optimal cooling allows the fixture to last longer than its traditional counterparts.