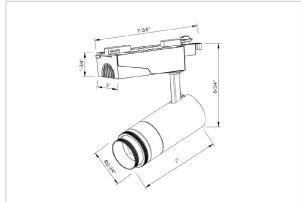

## Product Code: IK-RORKTL-20W-30K-WH-90C-ADB

| Voltage            | 100 - 277 V AC, 50-60 Hz |
|--------------------|--------------------------|
| Lumen Output       | 2800lm                   |
| Power              | 20W                      |
| Efficacy           | 140lm/w                  |
| ССТ                | 3000K                    |
| CRI                | >90                      |
| Beam Angle         | 15°                      |
| Light Distribution | Wide flood               |
| LED Type           | COB                      |
| LED Light Source   | Osram SOLERIQ S 19       |
| Start Time         | Instant                  |
| Driver             | Stand Alone (included)   |
| Operating Position | Swiveling Type           |
| Dimming            | Triac Dimming            |
| Construction       | Track                    |
| Mounting Type      | Track Light Structure    |
| Heads              | Single Head              |
| Body Material      | Aluminium Die cast       |
| Finish             | White                    |
| Length             | 6-1/4"                   |
| Height             | 7-1/4"                   |
| Diameter           | 2-1/2"                   |
| Cut Out            | 7-3/8"                   |
| Width (W)          | 7-3/8"                   |
| Application Area   | Indoor Applications      |
|                    |                          |