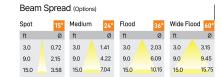

Ork is a technologically advanced LED track light with incorporated electronic gear and chip on board. It also has a high-quality reflector with three different beam spreads. Moreover, the lamp housing of die-cast aluminum for optimal cooling allows the fixture to last longer than its traditional counterparts.