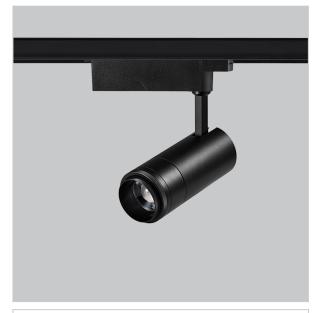

## **Ork Track Lights**

ITEM SKU#: 662187490489

Ork is a technologically advanced LED track light with incorporated electronic gear and chip on board. It also has a high-quality reflector with three different beam spreads. Moreover, the lamp housing of die-cast aluminum for optimal cooling allows the fixture to last longer than its traditional counterparts.