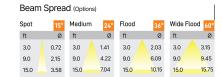

## Product Code: IK-RORKTL-30W-30K-BL-90C-ADB

| Voltage            | 100 - 277 V AC, 50-60 Hz |
|--------------------|--------------------------|
| Lumen Output       | 4200lm                   |
| Power              | 30W                      |
| Efficacy           | 140lm/w                  |
| ССТ                | 3000K                    |
| CRI                | >90                      |
| Beam Angle         | 15°                      |
| Light Distribution | Wide flood               |
| LED Type           | COB                      |
| LED Light Source   | Osram SOLERIQ S 19       |
| Start Time         | Instant                  |
| Driver             | Stand Alone (included)   |
| Operating Position | Swiveling Type           |
| Dimming            | Triac Dimming            |
| Construction       | Track                    |
| Mounting Type      | Track Light Structure    |
| Heads              | Single Head              |
| Body Material      | Aluminium Die cast       |
| Finish             | Black                    |
| Length             | 7-1/8"                   |
| Height             | 7-1/4"                   |
| Diameter           | 3"                       |
| Cut Out            | 7-3/8"                   |
| Width (W)          | 7-3/8"                   |
| Application Area   | Indoor Applications      |
|                    |                          |

Ork is a technologically advanced LED track light with incorporated electronic gear and chip on board. It also has a high-quality reflector with three different beam spreads. Moreover, the lamp housing of die-cast aluminum for optimal cooling allows the fixture to last longer than its traditional counterparts.