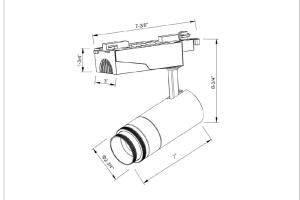

## Product Code: IK-RORKTL-30W-30K-BL-90C-ADB

| Voltage            | 100 - 277 V AC, 50-60 Hz |
|--------------------|--------------------------|
| Lumen Output       | 4200lm                   |
| Power              | 30W                      |
| Efficacy           | 140lm/w                  |
| ССТ                | 3000K                    |
| CRI                | >90                      |
| Beam Angle         | 15°                      |
| Light Distribution | Wide flood               |
| LED Type           | COB                      |
| LED Light Source   | Osram SOLERIQ S 19       |
| Start Time         | Instant                  |
| Driver             | Stand Alone (included)   |
| Operating Position | Swiveling Type           |
| Dimming            | Triac Dimming            |
| Construction       | Track                    |
| Mounting Type      | Track Light Structure    |
| Heads              | Single Head              |
| Body Material      | Aluminium Die cast       |
| Finish             | Black                    |
| Length             | 7-1/8"                   |
| Height             | 7-1/4"                   |
| Diameter           | 3"                       |
| Cut Out            | 7-3/8"                   |
| Width (W)          | 7-3/8"                   |
| Application Area   | Indoor Applications      |
|                    |                          |