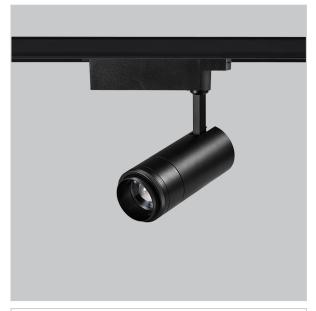

## **Ork Track Lights**

ITEM SKU#: 662187490472

Ork is a technologically advanced LED track light with incorporated electronic gear and chip on board. It also has a high-quality reflector with three different beam spreads. Moreover, the lamp housing of die-cast aluminum for optimal cooling allows the fixture to last longer than its traditional counterparts.