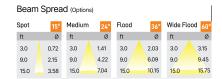

Ork is a technologically advanced LED track light with incorporated electronic gear and chip on board. It also has a high-quality reflector with three different beam spreads. Moreover, the lamp housing of die-cast aluminum for optimal cooling allows the fixture to last longer than its traditional counterparts.