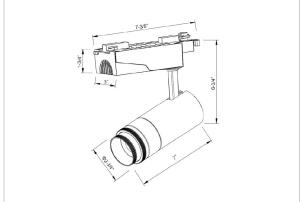

## Product Code: IK-RORKTL-30W-27K-BL-90C-ADB

| Voltage            | 100 - 277 V AC, 50-60 Hz |
|--------------------|--------------------------|
| Lumen Output       | 4200lm                   |
| Power              | 30W                      |
| Efficacy           | 140lm/w                  |
| CCT                | 2700K                    |
| CRI                | >90                      |
| Beam Angle         | 15°                      |
| Light Distribution | Wide flood               |
| LED Type           | COB                      |
| LED Light Source   | Osram SOLERIQ S 19       |
| Start Time         | Instant                  |
| Driver             | Stand Alone (included)   |
| Operating Position | Swiveling Type           |
| Dimming            | Triac Dimming            |
| Construction       | Track                    |
| Mounting Type      | Track Light Structure    |
| Heads              | Single Head              |
| Body Material      | Aluminium Die cast       |
| Finish             | Black                    |
| Length             | 7-1/8"                   |
| Height             | 7-1/4"                   |
| Diameter           | 3"                       |
| Cut Out            | 7-3/8"                   |
| Width (W)          | 7-3/8"                   |
| Application Area   | Indoor Applications      |
|                    |                          |