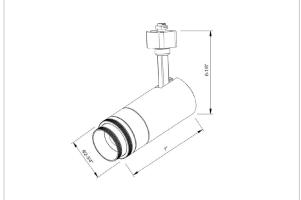

## Product Code: IK-ROPTIKTL-15W-30/40/50K-BL-90C-ADB

| Voltage            | 100 - 277 V AC, 50-60 Hz |
|--------------------|--------------------------|
| Lumen Output       | 1359lm                   |
| Power              | 15W                      |
| Efficacy           | 90lm/w                   |
| CCT Selectable(K)  | 3000- 4000- 5000K        |
| CRI                | >90                      |
| Beam Angle         | 15°                      |
| Light Distribution | Wide flood               |
| LED Type           | COB                      |
| LED Light Source   | Osram SOLERIQ S 19       |
| Start Time         | Instant                  |
| Driver             | Built in                 |
| Operating Position | Swiveling Type           |
| Dimming            | Triac Dimming            |
| Construction       | Track                    |
| Mounting Type      | Track Light Structure    |
| Heads              | Single Head              |
| Body Material      | Aluminium Die cast       |
| Finish             | Black                    |
| Length             | 6-1/4"                   |
| Height             | 6-3/4"                   |
| Diameter           | 2-1/2"                   |
| Application Area   | Indoor Applications      |
|                    |                          |