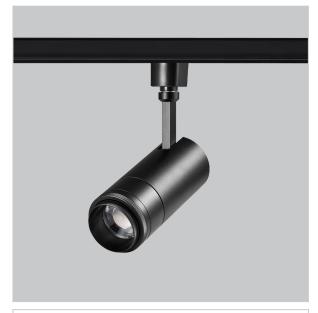

## Optik Track Lights

## Product Code: IK-ROPTIKTL-15W-30/40/50K-BL-90C-ADB

| Voltage            | 100 - 277 V AC, 50-60 Hz |
|--------------------|--------------------------|
| Lumen Output       | 1359lm                   |
| Power              | 15W                      |
| Efficacy           | 90lm/w                   |
| CCT Selectable(K)  | 3000- 4000- 5000K        |
| CRI                | >90                      |
| Beam Angle         | 15°                      |
| Light Distribution | Wide flood               |
| LED Type           | COB                      |
| LED Light Source   | Osram SOLERIQ S 19       |
| Start Time         | Instant                  |
| Driver             | Built in                 |
| Operating Position | Swiveling Type           |
| Dimming            | Triac Dimming            |
| Construction       | Track                    |
| Mounting Type      | Track Light Structure    |
| Heads              | Single Head              |
| Body Material      | Aluminium Die cast       |
| Finish             | Black                    |
| Length             | 6-1/4"                   |
| Height             | 6-3/4"                   |
| Diameter           | 2-1/2"                   |
| Application Area   | Indoor Applications      |
|                    |                          |