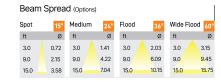

## Product Code: IK-ROPTIKTL-15W-30/40/50K-BL-90C-ADB

| Voltage            | 100 - 277 V AC, 50-60 Hz |
|--------------------|--------------------------|
| Lumen Output       | 1359lm                   |
| Power              | 15W                      |
| Efficacy           | 90lm/w                   |
| CCT Selectable(K)  | 3000- 4000- 5000K        |
| CRI                | >90                      |
| Beam Angle         | 15°                      |
| Light Distribution | Wide flood               |
| LED Type           | COB                      |
| LED Light Source   | Osram SOLERIQ S 19       |
| Start Time         | Instant                  |
| Driver             | Built in                 |
| Operating Position | Swiveling Type           |
| Dimming            | Triac Dimming            |
| Construction       | Track                    |
| Mounting Type      | Track Light Structure    |
| Heads              | Single Head              |
| Body Material      | Aluminium Die cast       |
| Finish             | Black                    |
| Length             | 6-1/4"                   |
| Height             | 6-3/4"                   |
| Diameter           | 2-1/2"                   |
| Application Area   | Indoor Applications      |
|                    |                          |