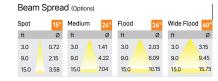

Optik is a technologically advanced LED track light with incorporated electronic gear and chip on board. It also has a high-quality reflector with three different beam spreads. Moreover, the lamp housing of die-cast aluminum for optimal cooling allows the fixture to last longer than its traditional counterparts.