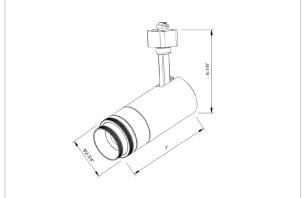

## Product Code: IK-ROPTIKTL-30W-40K-WH-90C-ADB

| Voltage            | 100 - 277 V AC, 50-60 Hz |
|--------------------|--------------------------|
| Lumen Output       | 4200lm                   |
| Power              | 30W                      |
| Efficacy           | 140lm/w                  |
| CCT                | 4000K                    |
| CRI                | >90                      |
| Beam Angle         | 15°                      |
| Light Distribution | Wide flood               |
| LED Type           | COB                      |
| LED Light Source   | Osram SOLERIQ S 19       |
| Start Time         | Instant                  |
| Driver             | Built in                 |
| Operating Position | Swiveling Type           |
| Dimming            | Triac Dimming            |
| Construction       | Track                    |
| Mounting Type      | Track Light Structure    |
| Heads              | Single Head              |
| Body Material      | Aluminium Die cast       |
| Finish             | White                    |
| Length             | 7-1/8"                   |
| Height             | 7-1/4"                   |
| Diameter           | 3"                       |
| Application Area   | Indoor Applications      |
|                    |                          |