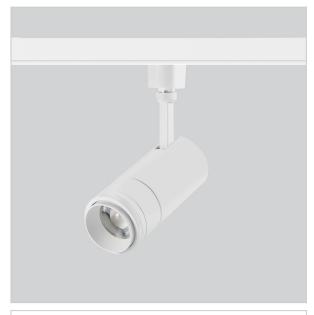

## Optik Track Lights

ITEM SKU#: 662187490427

## Product Code: IK-ROPTIKTL-30W-40K-WH-90C-ADB

| Voltage            | 100 - 277 V AC, 50-60 Hz |
|--------------------|--------------------------|
| Lumen Output       | 4200lm                   |
| Power              | 30W                      |
| Efficacy           | 140lm/w                  |
| CCT                | 4000K                    |
| CRI                | >90                      |
| Beam Angle         | 15°                      |
| Light Distribution | Wide flood               |
| LED Type           | COB                      |
| LED Light Source   | Osram SOLERIQ S 19       |
| Start Time         | Instant                  |
| Driver             | Built in                 |
| Operating Position | Swiveling Type           |
| Dimming            | Triac Dimming            |
| Construction       | Track                    |
| Mounting Type      | Track Light Structure    |
| Heads              | Single Head              |
| Body Material      | Aluminium Die cast       |
| Finish             | White                    |
| Length             | 7-1/8"                   |
| Height             | 7-1/4"                   |
| Diameter           | 3"                       |
| Application Area   | Indoor Applications      |
|                    |                          |

Optik is a technologically advanced LED track light with incorporated electronic gear and chip on board. It also has a high-quality reflector with three different beam spreads. Moreover, the lamp housing of die-cast aluminum for optimal cooling allows the fixture to last longer than its traditional counterparts.