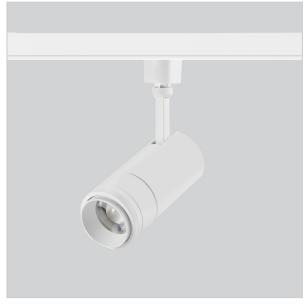

## Optik Track Lights

ITEM SKU#: 662187490397

## Product Code: IK-ROPTIKTL-30W-27K-WH-90C-ADB

| Voltage            | 100 - 277 V AC, 50-60 Hz |
|--------------------|--------------------------|
| Lumen Output       | 4200lm                   |
| Power              | 30W                      |
| Efficacy           | 140lm/w                  |
| CCT                | 2700K                    |
| CRI                | >90                      |
| Beam Angle         | 15°                      |
| Light Distribution | Wide flood               |
| LED Type           | СОВ                      |
| LED Light Source   | Osram SOLERIQ S 19       |
| Start Time         | Instant                  |
| Driver             | Built in                 |
| Operating Position | Swiveling Type           |
| Dimming            | Triac Dimming            |
| Construction       | Track                    |
| Mounting Type      | Track Light Structure    |
| Heads              | Single Head              |
| Body Material      | Aluminium Die cast       |
| Finish             | White                    |
| Length             | 7-1/8"                   |
| Height             | 7-1/4"                   |
| Diameter           | 3"                       |
| Application Area   | Indoor Applications      |
|                    |                          |

Optik is a technologically advanced LED track light with incorporated electronic gear and chip on board. It also has a high-quality reflector with three different beam spreads. Moreover, the lamp housing of die-cast aluminum for optimal cooling allows the fixture to last longer than its traditional counterparts.