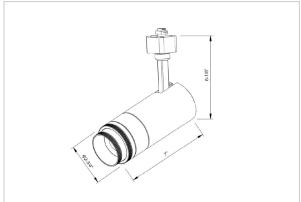

## Product Code: IK-ROPTIKTL-30W-27K-WH-90C-ADB

| Voltage            | 100 - 277 V AC, 50-60 Hz |
|--------------------|--------------------------|
| Lumen Output       | 4200lm                   |
| Power              | 30W                      |
| Efficacy           | 140lm/w                  |
| CCT                | 2700K                    |
| CRI                | >90                      |
| Beam Angle         | 15°                      |
| Light Distribution | Wide flood               |
| LED Type           | СОВ                      |
| LED Light Source   | Osram SOLERIQ S 19       |
| Start Time         | Instant                  |
| Driver             | Built in                 |
| Operating Position | Swiveling Type           |
| Dimming            | Triac Dimming            |
| Construction       | Track                    |
| Mounting Type      | Track Light Structure    |
| Heads              | Single Head              |
| Body Material      | Aluminium Die cast       |
| Finish             | White                    |
| Length             | 7-1/8"                   |
| Height             | 7-1/4"                   |
| Diameter           | 3"                       |
| Application Area   | Indoor Applications      |
|                    |                          |