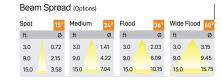

Optik is a technologically advanced LED track light with incorporated electronic gear and chip on board. It also has a high-quality reflector with three different beam spreads. Moreover, the lamp housing of die-cast aluminum for optimal cooling allows the fixture to last longer than its traditional counterparts.