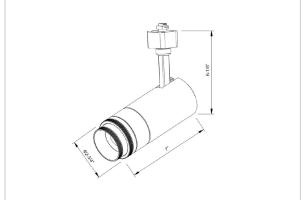

## Product Code: IK-ROPTIKTL-15W-30K-WH-90C-ADB

| Voltage            | 100 - 277 V AC, 50-60 Hz |
|--------------------|--------------------------|
| Lumen Output       | 2100lm                   |
| Power              | 15W                      |
| Efficacy           | 140lm/w                  |
| CCT                | 3000K                    |
| CRI                | >90                      |
| Beam Angle         | 15°                      |
| Light Distribution | Wide flood               |
| LED Type           | COB                      |
| LED Light Source   | Osram SOLERIQ S 19       |
| Start Time         | Instant                  |
| Driver             | Built in                 |
| Operating Position | Swiveling Type           |
| Dimming            | Triac Dimming            |
| Construction       | Track                    |
| Mounting Type      | Track Light Structure    |
| Heads              | Single Head              |
| Body Material      | Aluminium Die cast       |
| Finish             | White                    |
| Length             | 6-1/4"                   |
| Height             | 6-3/4"                   |
| Diameter           | 2-1/2"                   |
| Application Area   | Indoor Applications      |
|                    |                          |