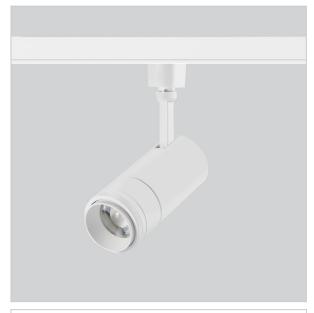

## Optik Track Lights

ITEM SKU#: 662187490366

Optik is a technologically advanced LED track light with incorporated electronic gear and chip on board. It also has a high-quality reflector with three different beam spreads. Moreover, the lamp housing of die-cast aluminum for optimal cooling allows the fixture to last longer than its traditional counterparts.