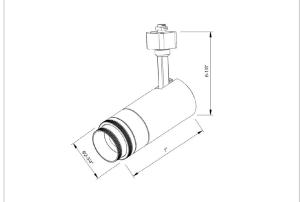

## Product Code: IK-ROPTIKTL-15W-27K-WH-90C-ADB

| Voltage            | 100 - 277 V AC, 50-60 Hz |
|--------------------|--------------------------|
| Lumen Output       | 2100lm                   |
| Power              | 15W                      |
| Efficacy           | 140lm/w                  |
| CCT                | 2700K                    |
| CRI                | >90                      |
| Beam Angle         | 15°                      |
| Light Distribution | Wide flood               |
| LED Type           | COB                      |
| LED Light Source   | Osram SOLERIQ S 19       |
| Start Time         | Instant                  |
| Driver             | Built in                 |
| Operating Position | Swiveling Type           |
| Dimming            | Triac Dimming            |
| Construction       | Track                    |
| Mounting Type      | Track Light Structure    |
| Heads              | Single Head              |
| Body Material      | Aluminium Die cast       |
| Finish             | White                    |
| Length             | 6-1/4"                   |
| Height             | 6-3/4"                   |
| Diameter           | 2-1/2"                   |
| Application Area   | Indoor Applications      |
|                    |                          |