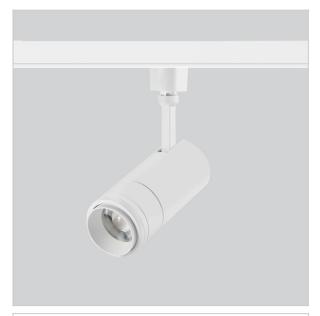

## Optik Track Lights

ITEM SKU#: 662187490359

## Product Code: IK-ROPTIKTL-15W-27K-WH-90C-ADB

| Voltage            | 100 - 277 V AC, 50-60 Hz |
|--------------------|--------------------------|
| Lumen Output       | 2100lm                   |
| Power              | 15W                      |
| Efficacy           | 140lm/w                  |
| CCT                | 2700K                    |
| CRI                | >90                      |
| Beam Angle         | 15°                      |
| Light Distribution | Wide flood               |
| LED Type           | COB                      |
| LED Light Source   | Osram SOLERIQ S 19       |
| Start Time         | Instant                  |
| Driver             | Built in                 |
| Operating Position | Swiveling Type           |
| Dimming            | Triac Dimming            |
| Construction       | Track                    |
| Mounting Type      | Track Light Structure    |
| Heads              | Single Head              |
| Body Material      | Aluminium Die cast       |
| Finish             | White                    |
| Length             | 6-1/4"                   |
| Height             | 6-3/4"                   |
| Diameter           | 2-1/2"                   |
| Application Area   | Indoor Applications      |
|                    |                          |

Optik is a technologically advanced LED track light with incorporated electronic gear and chip on board. It also has a high-quality reflector with three different beam spreads. Moreover, the lamp housing of die-cast aluminum for optimal cooling allows the fixture to last longer than its traditional counterparts.