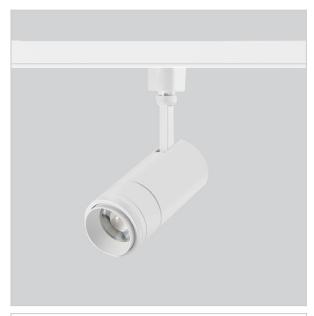

## Optik Track Lights

ITEM SKU#: 662187490342

Optik is a technologically advanced LED track light with incorporated electronic gear and chip on board. It also has a high-quality reflector with three different beam spreads. Moreover, the lamp housing of die-cast aluminum for optimal cooling allows the fixture to last longer than its traditional counterparts.