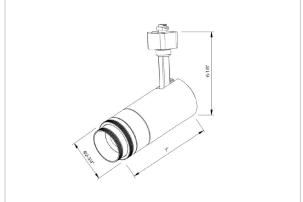

## Product Code: IK-ROPTIKTL-15W-40K-WH-90C-ADB

| Voltage            | 100 - 277 V AC, 50-60 Hz |
|--------------------|--------------------------|
| Lumen Output       | 2100lm                   |
| Power              | 15W                      |
| Efficacy           | 140lm/w                  |
| CCT                | 4000K                    |
| CRI                | >90                      |
| Beam Angle         | 15°                      |
| Light Distribution | Wide flood               |
| LED Type           | COB                      |
| LED Light Source   | Osram SOLERIQ S 19       |
| Start Time         | Instant                  |
| Driver             | Built in                 |
| Operating Position | Swiveling Type           |
| Dimming            | Triac Dimming            |
| Construction       | Track                    |
| Mounting Type      | Track Light Structure    |
| Heads              | Single Head              |
| Body Material      | Aluminium Die cast       |
| Finish             | White                    |
| Length             | 6-1/4"                   |
| Height             | 6-3/4"                   |
| Diameter           | 2-1/2"                   |
| Application Area   | Indoor Applications      |
|                    |                          |