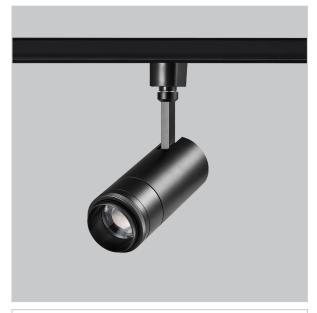

## Optik Track Lights

ITEM SKU#: 662187490304

Optik is a technologically advanced LED track light with incorporated electronic gear and chip on board. It also has a high-quality reflector with three different beam spreads. Moreover, the lamp housing of die-cast aluminum for optimal cooling allows the fixture to last longer than its traditional counterparts.