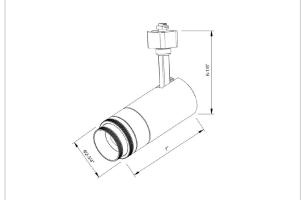

## Product Code: IK-ROPTIKTL-30W-40K-BL-90C-ADB

| Voltage            | 100 - 277 V AC, 50-60 Hz |
|--------------------|--------------------------|
| Lumen Output       | 4200lm                   |
| Power              | 30W                      |
| Efficacy           | 140lm/w                  |
| CCT                | 4000K                    |
| CRI                | >90                      |
| Beam Angle         | 15°                      |
| Light Distribution | Wide flood               |
| LED Type           | COB                      |
| LED Light Source   | Osram SOLERIQ S 19       |
| Start Time         | Instant                  |
| Driver             | Built in                 |
| Operating Position | Swiveling Type           |
| Dimming            | Triac Dimming            |
| Construction       | Track                    |
| Mounting Type      | Track Light Structure    |
| Heads              | Single Head              |
| Body Material      | Aluminium Die cast       |
| Finish             | Black                    |
| Length             | 7-1/8"                   |
| Height             | 7-1/4"                   |
| Diameter           | 3"                       |
| Application Area   | Indoor Applications      |
|                    |                          |