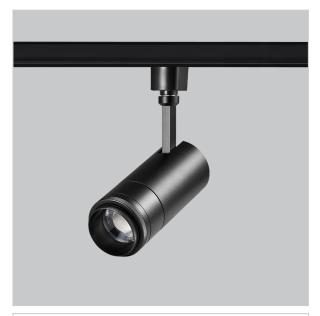

## Optik Track Lights

Optik is a technologically advanced LED track light with incorporated electronic gear and chip on board. It also has a high-quality reflector with three different beam spreads. Moreover, the lamp housing of die-cast aluminum for optimal cooling allows the fixture to last longer than its traditional counterparts.

## Product Code: IK-ROPTIKTL-30W-30K-BL-90C-ADB

| Voltage            | 100 - 277 V AC, 50-60 Hz |
|--------------------|--------------------------|
| Lumen Output       | 4200lm                   |
| Power              | 30W                      |
| Efficacy           | 140lm/w                  |
| ССТ                | 3000K                    |
| CRI                | >90                      |
| Beam Angle         | 15°                      |
| Light Distribution | Wide flood               |
| LED Type           | COB                      |
| LED Light Source   | Osram SOLERIQ S 19       |
| Start Time         | Instant                  |
| Driver             | Built in                 |
| Operating Position | Swiveling Type           |
| Dimming            | Triac Dimming            |
| Construction       | Track                    |
| Mounting Type      | Track Light Structure    |
| Heads              | Single Head              |
| Body Material      | Aluminium Die cast       |
| Finish             | Black                    |
| Length             | 7-1/8"                   |
| Height             | 7-1/4"                   |
| Diameter           | 3"                       |
| Application Area   | Indoor Applications      |
|                    |                          |