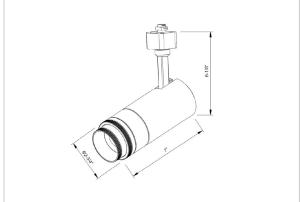

## Product Code: IK-ROPTIKTL-30W-30K-BL-90C-ADB

| Voltage            | 100 - 277 V AC, 50-60 Hz |
|--------------------|--------------------------|
| Lumen Output       | 4200lm                   |
| Power              | 30W                      |
| Efficacy           | 140lm/w                  |
| ССТ                | 3000K                    |
| CRI                | >90                      |
| Beam Angle         | 15°                      |
| Light Distribution | Wide flood               |
| LED Type           | COB                      |
| LED Light Source   | Osram SOLERIQ S 19       |
| Start Time         | Instant                  |
| Driver             | Built in                 |
| Operating Position | Swiveling Type           |
| Dimming            | Triac Dimming            |
| Construction       | Track                    |
| Mounting Type      | Track Light Structure    |
| Heads              | Single Head              |
| Body Material      | Aluminium Die cast       |
| Finish             | Black                    |
| Length             | 7-1/8"                   |
| Height             | 7-1/4"                   |
| Diameter           | 3"                       |
| Application Area   | Indoor Applications      |
|                    |                          |