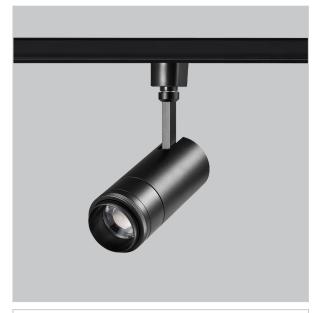

## Optik Track Lights

ITEM SKU#: 662187490199

Optik is a technologically advanced LED track light with incorporated electronic gear and chip on board. It also has a high-quality reflector with three different beam spreads. Moreover, the lamp housing of die-cast aluminum for optimal cooling allows the fixture to last longer than its traditional counterparts.