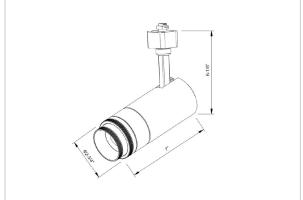

## Product Code: IK-ROPTIKTL-15W-30K-BL-90C-ADB

| Voltage            | 100 - 277 V AC, 50-60 Hz |
|--------------------|--------------------------|
| Lumen Output       | 2100lm                   |
| Power              | 15W                      |
| Efficacy           | 140lm/w                  |
| CCT                | 3000K                    |
| CRI                | >90                      |
| Beam Angle         | 15°                      |
| Light Distribution | Wide flood               |
| LED Type           | COB                      |
| LED Light Source   | Osram SOLERIQ S 19       |
| Start Time         | Instant                  |
| Driver             | Built in                 |
| Operating Position | Swiveling Type           |
| Dimming            | Triac Dimming            |
| Construction       | Track                    |
| Mounting Type      | Track Light Structure    |
| Heads              | Single Head              |
| Body Material      | Aluminium Die cast       |
| Finish             | Black                    |
| Length             | 6-1/4"                   |
| Height             | 6-3/4"                   |
| Diameter           | 2-1/2"                   |
| Application Area   | Indoor Applications      |
|                    |                          |