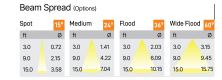

Optik is a technologically advanced LED track light with incorporated electronic gear and chip on board. It also has a high-quality reflector with three different beam spreads. Moreover, the lamp housing of die-cast aluminum for optimal cooling allows the fixture to last longer than its traditional counterparts.