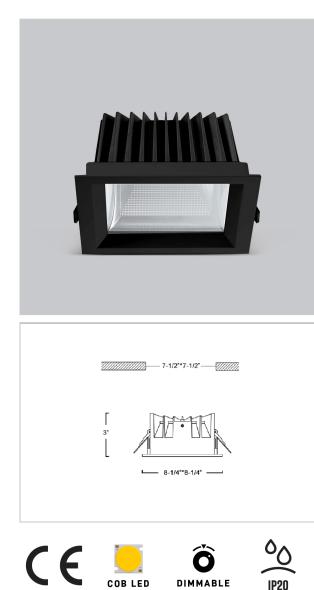

## Flare Down Lights

ITEM SKU#: 662187493497

## Product Code : IK-RFLAREDL-40W-40K-BL-90C-60D

| Voltage                                                                           | 100 - 277 V AC, 50-60 Hz                                                                     |
|-----------------------------------------------------------------------------------|----------------------------------------------------------------------------------------------|
| Lumen Output                                                                      | 3600lm                                                                                       |
| Power                                                                             | 40W                                                                                          |
| Efficacy                                                                          | 90lm/w                                                                                       |
| ССТ                                                                               | 4000K                                                                                        |
| CRI                                                                               | >90                                                                                          |
| Beam Angle                                                                        | 60°                                                                                          |
| Light Distribution                                                                | Wide flood                                                                                   |
| LED Light Source                                                                  | Osram SOLERIQ S 19                                                                           |
| Start Time                                                                        | Instant                                                                                      |
| Driver                                                                            | Stand Alone (included)                                                                       |
|                                                                                   |                                                                                              |
| Operating Position                                                                | Non - Swiveling Type                                                                         |
| Operating Position<br>Dimming                                                     | Non - Swiveling Type<br>On-Off / Triac / 0-10 V                                              |
|                                                                                   |                                                                                              |
| Dimming                                                                           | On-Off / Triac / 0-10 V                                                                      |
| Dimming<br>Construction                                                           | On-Off / Triac / 0-10 V<br>Sqaure                                                            |
| Dimming<br>Construction<br>Mounting Type                                          | On-Off / Triac / 0-10 V<br>Sqaure<br>Recessed                                                |
| Dimming<br>Construction<br>Mounting Type<br>Heads                                 | On-Off / Triac / 0-10 V<br>Sqaure<br>Recessed<br>Single Head                                 |
| Dimming<br>Construction<br>Mounting Type<br>Heads<br>Finish                       | On-Off / Triac / 0-10 V<br>Sqaure<br>Recessed<br>Single Head<br>Black                        |
| Dimming<br>Construction<br>Mounting Type<br>Heads<br>Finish<br>Height             | On-Off / Triac / 0-10 V<br>Sqaure<br>Recessed<br>Single Head<br>Black<br>3"                  |
| Dimming<br>Construction<br>Mounting Type<br>Heads<br>Finish<br>Height<br>Diameter | On-Off / Triac / 0-10 V<br>Sqaure<br>Recessed<br>Single Head<br>Black<br>3"<br>8-1/4"x8-1/4" |

## Beam Spread (Option)

Flare downlight is a square shaped fixture, that illuminates a store in the most effective manner without being obtrusive. The smart engineering of the luminaire with specular reflector & power grid/ global connectors along with high voltage standing in-house LED driver makes it an ideal choice for lighting your stores.