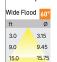

## Product Code : IK-RFLAREDL-40W-40K-BL-90C-60D

| Voltage                                                                           | 100 - 277 V AC, 50-60 Hz                                                                     |
|-----------------------------------------------------------------------------------|----------------------------------------------------------------------------------------------|
| Lumen Output                                                                      | 3600lm                                                                                       |
| Power                                                                             | 40W                                                                                          |
| Efficacy                                                                          | 90lm/w                                                                                       |
| ССТ                                                                               | 4000K                                                                                        |
| CRI                                                                               | >90                                                                                          |
| Beam Angle                                                                        | 60°                                                                                          |
| Light Distribution                                                                | Wide flood                                                                                   |
| LED Light Source                                                                  | Osram SOLERIQ S 19                                                                           |
| Start Time                                                                        | Instant                                                                                      |
| Driver                                                                            | Stand Alone (included)                                                                       |
|                                                                                   |                                                                                              |
| Operating Position                                                                | Non - Swiveling Type                                                                         |
| Operating Position<br>Dimming                                                     | Non - Swiveling Type<br>On-Off / Triac / 0-10 V                                              |
|                                                                                   |                                                                                              |
| Dimming                                                                           | On-Off / Triac / 0-10 V                                                                      |
| Dimming<br>Construction                                                           | On-Off / Triac / 0-10 V<br>Sqaure                                                            |
| Dimming<br>Construction<br>Mounting Type                                          | On-Off / Triac / 0-10 V<br>Sqaure<br>Recessed                                                |
| Dimming<br>Construction<br>Mounting Type<br>Heads                                 | On-Off / Triac / 0-10 V<br>Sqaure<br>Recessed<br>Single Head                                 |
| Dimming<br>Construction<br>Mounting Type<br>Heads<br>Finish                       | On-Off / Triac / 0-10 V<br>Sqaure<br>Recessed<br>Single Head<br>Black                        |
| Dimming<br>Construction<br>Mounting Type<br>Heads<br>Finish<br>Height             | On-Off / Triac / 0-10 V<br>Sqaure<br>Recessed<br>Single Head<br>Black<br>3"                  |
| Dimming<br>Construction<br>Mounting Type<br>Heads<br>Finish<br>Height<br>Diameter | On-Off / Triac / 0-10 V<br>Sqaure<br>Recessed<br>Single Head<br>Black<br>3"<br>8-1/4"x8-1/4" |

## Beam Spread (Option)

Flare downlight is a square shaped fixture, that illuminates a store in the most effective manner without being obtrusive. The smart engineering of the luminaire with specular reflector & power grid/ global connectors along with high voltage standing in-house LED driver makes it an ideal choice for lighting your stores.